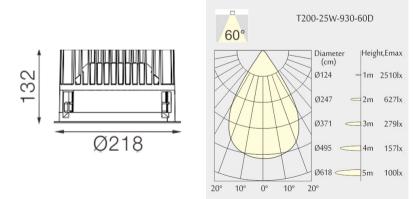

| TL1-8306025P-WB                                                       | Brand              | Designer                  |
|-----------------------------------------------------------------------|--------------------|---------------------------|
|                                                                       | Neko               | Neko                      |
| Round recessed mounted<br>Downlight made of die-cast                  |                    |                           |
| aluminium with white powder-                                          | Туре               | Electrical Characteristic |
| coating finish (RAL 9016) and black                                   | Ceiling            | IP 54                     |
| reflector, Phase Dim Driver, LED                                      |                    | 36V                       |
| 25W, measurement Ø218mm,<br>narrow mounting trim with a cutout        |                    | 28W W                     |
| of Ø200mm, luminaires weight is                                       |                    |                           |
| approximately 1700g, CCT 3000K<br>with an LED Output of 3600lm,       | Material           | Photometric Data          |
| decent color rendering at an index                                    | die-cast aluminium | Beam Angle: 60° W         |
| of CRI80, after a lifetime of                                         |                    | 80                        |
| 50000h min. 80% of the luminous<br>flux with energy efficient CITIZEN |                    |                           |
| LED Chips, 5 years warranty, beam                                     |                    |                           |
| characteristic with 60° beam angle,                                   |                    |                           |
| lighting perfectly suitable for                                       |                    |                           |
| reading, writing as well as<br>computer and control work              |                    |                           |
| according to DIN EN 12464-1                                           |                    |                           |
| (UGR<19), degree of housing                                           |                    |                           |
| protection according to DIN EN                                        |                    |                           |
| 60529 (IP54)                                                          |                    |                           |
| Downloads                                                             | Dimension          |                           |
|                                                                       |                    |                           |
| ▷ Instructions                                                        | Light Temperature  | Colour/Finish             |
| Photometry                                                            | 3000K              | powder-coated             |
|                                                                       |                    |                           |