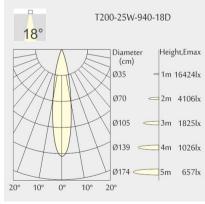

## TL1-8401825N-BM

Round recessed mounted Downlight made of die-cast aluminium with black powdercoating finish (RAL 9005) and matt reflector, LED 25W, measurement Ø218mm, narrow mounting trim with a cutout of Ø200mm, luminaires weight is approximately 1700g, CCT 4000K with an LED Output of 3800lm, decent color rendering at an index of CRI80, after a lifetime of 50000h min. 80% of the luminous flux with energy efficient CITIZEN LED Chips, 5 years warranty, precise beam characteristic with 18° beam angle, lighting perfectly suitable for reading, writing as well as computer and control work according to DIN EN 12464-1 (UGR<19), degree of housing protection according to DIN EN 60529 (IP54)

die-cast aluminium Beam Angle: 18° W

80

Photometric Data