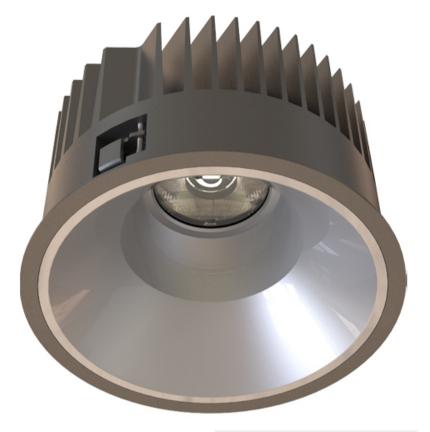

## TL1-8401825N-BM

Round recessed mounted Downlight made of die-cast aluminium with black powdercoating finish (RAL 9005) and matt reflector, LED 25W, measurement Ø218mm, narrow mounting trim with a cutout of Ø200mm, luminaires weight is approximately 1700g, CCT 4000K with an LED Output of 3800lm, decent color rendering at an index of CRI80, after a lifetime of 50000h min. 80% of the luminous flux with energy efficient CITIZEN LED Chips, 5 years warranty, precise beam characteristic with 18° beam angle, lighting perfectly suitable for reading, writing as well as computer and control work according to DIN EN 12464-1 (UGR<19), degree of housing protection according to DIN EN 60529 (IP54)