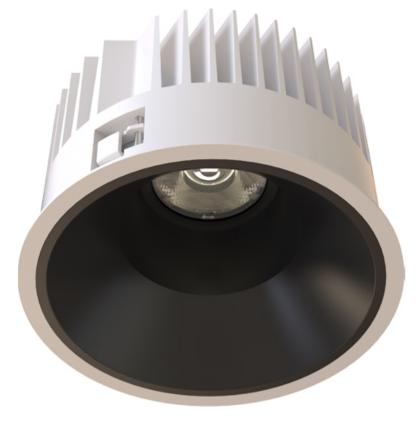

## TL1-8401825P-WB

Round recessed mounted Downlight made of die-cast aluminium with white powdercoating finish (RAL 9016) and black reflector, Phase Dim Driver, LED 25W, measurement Ø218mm, narrow mounting trim with a cutout of Ø200mm, luminaires weight is approximately 1700g, CCT 4000K with an LED Output of 3800lm, decent color rendering at an index of CRI80, after a lifetime of 50000h min. 80% of the luminous flux with energy efficient CITIZEN LED Chips, 5 years warranty, precise beam characteristic with 18° beam angle, lighting perfectly suitable for reading, writing as well as computer and control work according to DIN EN 12464-1 (UGR<19), degree of housing protection according to DIN EN 60529 (IP54)