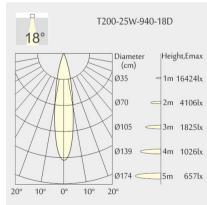

## TL1-8401825P-WB

Round recessed mounted Downlight made of die-cast aluminium with white powdercoating finish (RAL 9016) and black reflector, Phase Dim Driver, LED 25W, measurement Ø218mm, narrow mounting trim with a cutout of Ø200mm, luminaires weight is approximately 1700g, CCT 4000K with an LED Output of 3800lm, decent color rendering at an index of CRI80, after a lifetime of 50000h min. 80% of the luminous flux with energy efficient CITIZEN LED Chips, 5 years warranty, precise beam characteristic with 18° beam angle, lighting perfectly suitable for reading, writing as well as computer and control work according to DIN EN 12464-1 (UGR<19), degree of housing protection according to DIN EN 60529 (IP54)

MaterialPhotometric Datadie-cast aluminiumBeam Angle: 18° W

80