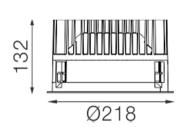

## TL1-8401825P-WB

Round recessed mounted Downlight made of die-cast aluminium with white powdercoating finish (RAL 9016) and black reflector, Phase Dim Driver, LED 25W, measurement Ø218mm, narrow mounting trim with a cutout of Ø200mm, luminaires weight is approximately 1700g, CCT 4000K with an LED Output of 3800lm, decent color rendering at an index of CRI80, after a lifetime of 50000h min. 80% of the luminous flux with energy efficient CITIZEN LED Chips, 5 years warranty, precise beam characteristic with 18° beam angle, lighting perfectly suitable for reading, writing as well as computer and control work according to DIN EN 12464-1 (UGR<19), degree of housing protection according to DIN EN 60529 (IP54)

## Dimension

Light Temperature Colour/Finish
4000K powder-coated