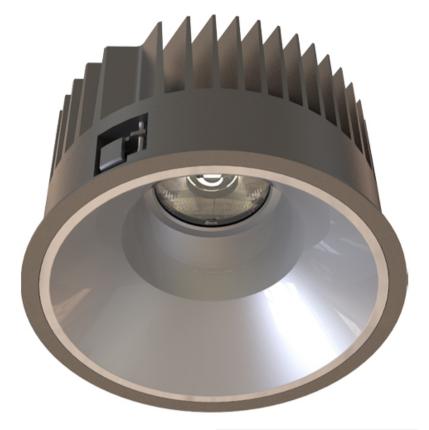

## TL1-8403025A-BM

Round recessed mounted Downlight made of die-cast aluminium with black powdercoating finish (RAL 9005) and matt reflector, 1-10V Dim Driver, LED 25W, measurement Ø218mm, narrow mounting trim with a cutout of Ø200mm, luminaires weight is approximately 1700g, CCT 4000K with an LED Output of 3800lm, decent color rendering at an index of CRI80, after a lifetime of 50000h min. 80% of the luminous flux with energy efficient CITIZEN LED Chips, 5 years warranty, beam characteristic with 30° beam angle, lighting perfectly suitable for reading, writing as well as computer and control work according to DIN EN 12464-1 (UGR<19), degree of housing protection according to DIN EN 60529 (IP54)

## Ø218

## Dimension

Light Temperature Colour/Finish
4000K powder-coated