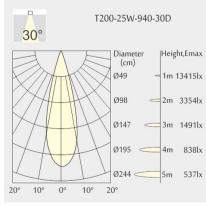

## TL1-8403025A-BM

Round recessed mounted Downlight made of die-cast aluminium with black powdercoating finish (RAL 9005) and matt reflector, 1-10V Dim Driver, LED 25W, measurement Ø218mm, narrow mounting trim with a cutout of Ø200mm, luminaires weight is approximately 1700g, CCT 4000K with an LED Output of 3800lm, decent color rendering at an index of CRI80, after a lifetime of 50000h min. 80% of the luminous flux with energy efficient CITIZEN LED Chips, 5 years warranty, beam characteristic with 30° beam angle, lighting perfectly suitable for reading, writing as well as computer and control work according to DIN EN 12464-1 (UGR<19), degree of housing protection according to DIN EN 60529 (IP54)

MaterialPhotometric Datadie-cast aluminiumBeam Angle: 30° W

80