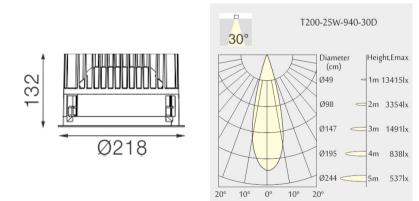

## TL1-8403025A-BW

Round recessed mounted Downlight made of die-cast aluminium with black powdercoating finish (RAL 9005) and white reflector, 1-10V Dim Driver, LED 25W, measurement Ø218mm, narrow mounting trim with a cutout of Ø200mm, luminaires weight is approximately 1700g, CCT 4000K with an LED Output of 3800lm, decent color rendering at an index of CRI80, after a lifetime of 50000h min. 80% of the luminous flux with energy efficient CITIZEN LED Chips, 5 years warranty, beam characteristic with 30° beam angle, degree of housing protection according to DIN EN 60529 (IP54)

Downloads

InstructionsPhotometry

| •                          |
|----------------------------|
| Neko                       |
| Electrical Characteristics |
| IP 54<br>36V<br>28W W      |
| Photometric Data           |
| Beam Angle: 30° W<br>80    |
|                            |