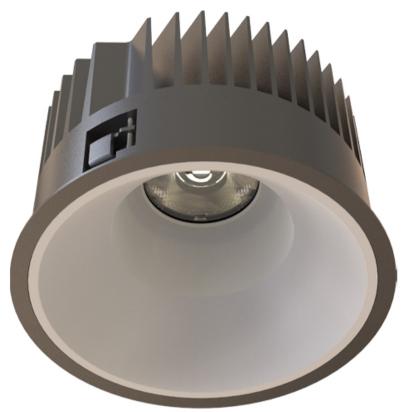

## TL1-8403025A-BW

Round recessed mounted Downlight made of die-cast aluminium with black powdercoating finish (RAL 9005) and white reflector, 1-10V Dim Driver, LED 25W, measurement Ø218mm, narrow mounting trim with a cutout of Ø200mm, luminaires weight is approximately 1700g, CCT 4000K with an LED Output of 3800lm, decent color rendering at an index of CRI80, after a lifetime of 50000h min. 80% of the luminous flux with energy efficient CITIZEN LED Chips, 5 years warranty, beam characteristic with 30° beam angle, degree of housing protection according to DIN EN 60529 (IP54)