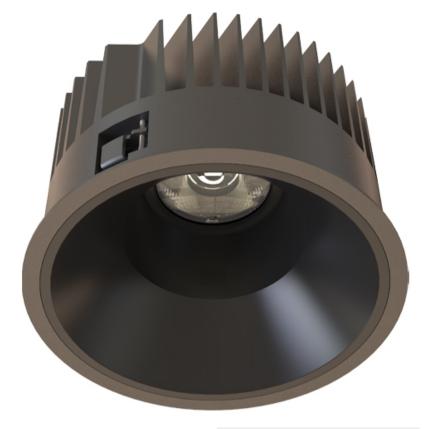

## TL1-8403025D-BB

Round recessed mounted Downlight made of die-cast aluminium with black powdercoating finish (RAL 9005) and black reflector, DALI Dim Driver, LED 25W, measurement Ø218mm, narrow mounting trim with a cutout of Ø200mm, luminaires weight is approximately 1700g, CCT 4000K with an LED Output of 3800lm, decent color rendering at an index of CRI80, after a lifetime of 50000h min. 80% of the luminous flux with energy efficient CITIZEN LED Chips, 5 years warranty, beam characteristic with 30° beam angle, lighting perfectly suitable for reading, writing as well as computer and control work according to DIN EN 12464-1 (UGR<19), degree of housing protection according to DIN EN 60529 (IP54)

MaterialPhotometric Datadie-cast aluminiumBeam Angle: 30° W

Ø218

132