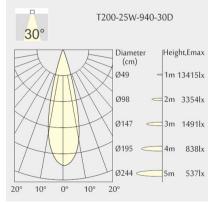

## TL1-8403025D-BB

Round recessed mounted Downlight made of die-cast aluminium with black powdercoating finish (RAL 9005) and black reflector, DALI Dim Driver, LED 25W, measurement Ø218mm, narrow mounting trim with a cutout of Ø200mm, luminaires weight is approximately 1700g, CCT 4000K with an LED Output of 3800lm, decent color rendering at an index of CRI80, after a lifetime of 50000h min. 80% of the luminous flux with energy efficient CITIZEN LED Chips, 5 years warranty, beam characteristic with 30° beam angle, lighting perfectly suitable for reading, writing as well as computer and control work according to DIN EN 12464-1 (UGR<19), degree of housing protection according to DIN EN 60529 (IP54)

MaterialPhotometric Datadie-cast aluminiumBeam Angle: 30° W

Ø218

132