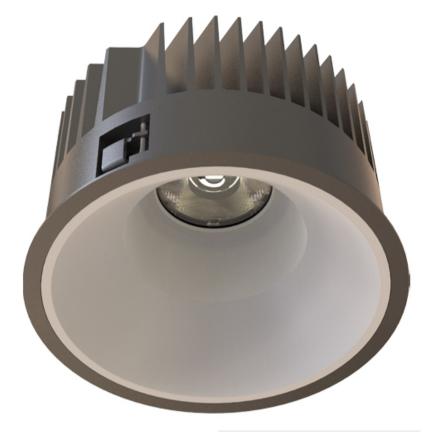

## TL1-8403025D-BW

Round recessed mounted Downlight made of die-cast aluminium with black powdercoating finish (RAL 9005) and white reflector, DALI Dim Driver, LED 25W, measurement Ø218mm, narrow mounting trim with a cutout of Ø200mm, luminaires weight is approximately 1700g, CCT 4000K with an LED Output of 3800lm, decent color rendering at an index of CRI80, after a lifetime of 50000h min. 80% of the luminous flux with energy efficient CITIZEN LED Chips, 5 years warranty, beam characteristic with 30° beam angle, degree of housing protection according to DIN EN 60529 (IP54)