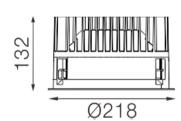

k powdercoating finish (RAL 9005) and white reflector, DALI Dim Driver, LED 25W, measurement Ø218mm, narrow mounting trim with a cutout of Ø200mm, luminaires weight is approximately 1700g, CCT 4000K with an LED Output of 3800lm, decent color rendering at an index of CRI80, after a lifetime of 50000h min. 80% of the luminous flux with energy efficient CITIZEN LED Chips, 5 years warranty, beam characteristic with 30° beam angle, degree of housing protection according to DIN EN 60529 (IP54)

## Downloads

- ▶ Instructions
- ▶ Photometry

# Brand

### Designer

Neko

Neko

### Type

### Electrical Characteristics

Ceiling

IP 54 36V 28W W

# Material

### Photometric Data

die-cast aluminium

Beam Angle: 30° W

8

#### Dimension

# Light Temperature

### Colour/Finish

4000K

powder-coated