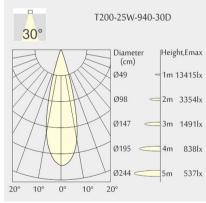

powdercoating finish (RAL 9005) and white reflector, DALI Dim Driver, LED 25W, measurement Ø218mm, narrow mounting trim with a cutout of Ø200mm, luminaires weight is approximately 1700g, CCT 4000K with an LED Output of 3800lm, decent color rendering at an index of CRI80, after a lifetime of 50000h min. 80% of the luminous flux with energy efficient CITIZEN LED Chips, 5 years warranty, beam characteristic with 30° beam angle, degree of housing protection according to DIN EN 60529 (IP54)

## Downloads

- ▶ Instructions
- ▶ Photometry

# Brand

### Designer

Neko

Neko

### Type

### Electrical Characteristics

Ceiling

IP 54 36V 28W W

# Material

### Photometric Data

die-cast aluminium

Beam Angle: 30° W

8

#### Dimension

# Light Temperature

### Colour/Finish

4000K

powder-coated