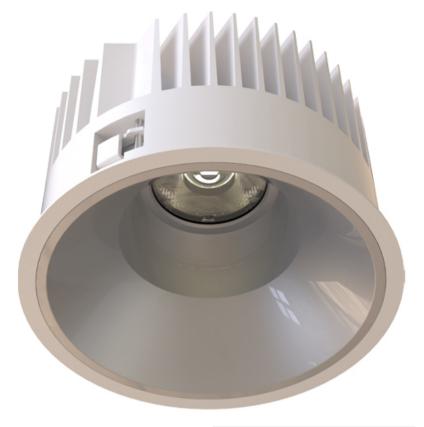

## TL1-8403025F-WM

Round recessed mounted Downlight made of die-cast aluminium with white powdercoating finish (RAL 9016) and matt reflector, ON-OFF Driver, LED 25W, measurement Ø218mm, narrow mounting trim with a cutout of Ø200mm, luminaires weight is approximately 1700g, CCT 4000K with an LED Output of 3800lm, decent color rendering at an index of CRI80, after a lifetime of 50000h min. 80% of the luminous flux with energy efficient CITIZEN LED Chips, 5 years warranty, beam characteristic with 30° beam angle, lighting perfectly suitable for reading, writing as well as computer and control work according to DIN EN 12464-1 (UGR<19), degree of housing protection according to DIN EN 60529 (IP54)

## Ø218