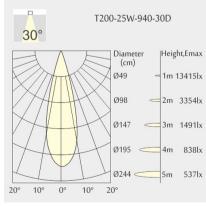

MaterialPhotometric Datadie-cast aluminiumBeam Angle: 30° W

80

## Downloads

▶ Instructions▶ Photometry

Dimension

Light Temperature Colour/Finish
4000K powder-coated