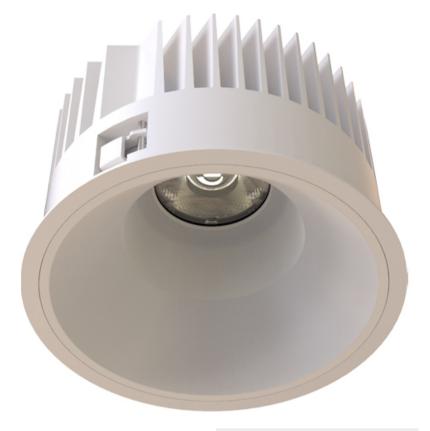

## TL1-8403025F-WW

Round recessed mounted Downlight made of die-cast aluminium with white powdercoating finish (RAL 9016) and white reflector, ON-OFF Driver, LED 25W, measurement Ø218mm, narrow mounting trim with a cutout of Ø200mm, luminaires weight is approximately 1700g, CCT 4000K with an LED Output of 3800lm, decent color rendering at an index of CRI80, after a lifetime of 50000h min. 80% of the luminous flux with energy efficient CITIZEN LED Chips, 5 years warranty, beam characteristic with 30° beam angle, degree of housing protection according to DIN EN 60529 (IP54)