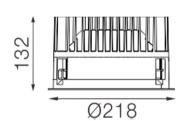

## TL1-8403025F-WW

Round recessed mounted Downlight made of die-cast aluminium with white powdercoating finish (RAL 9016) and white reflector, ON-OFF Driver, LED 25W, measurement Ø218mm, narrow mounting trim with a cutout of Ø200mm, luminaires weight is approximately 1700g, CCT 4000K with an LED Output of 3800lm, decent color rendering at an index of CRI80, after a lifetime of 50000h min. 80% of the luminous flux with energy efficient CITIZEN LED Chips, 5 years warranty, beam characteristic with 30° beam angle, degree of housing protection according to DIN EN 60529 (IP54)

Dimension

**Light Temperature** 

Colour/Finish

4000K

powder-coated