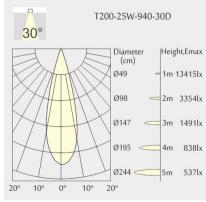

## TL1-8403025F-WW

Round recessed mounted Downlight made of die-cast aluminium with white powdercoating finish (RAL 9016) and white reflector, ON-OFF Driver, LED 25W, measurement Ø218mm, narrow mounting trim with a cutout of Ø200mm, luminaires weight is approximately 1700g, CCT 4000K with an LED Output of 3800lm, decent color rendering at an index of CRI80, after a lifetime of 50000h min. 80% of the luminous flux with energy efficient CITIZEN LED Chips, 5 years warranty, beam characteristic with 30° beam angle, degree of housing protection according to DIN EN 60529 (IP54)

Ceiling

IP 54 36V

28W W

Material

Photometric Data

die-cast aluminium

Beam Angle: 30° W

81