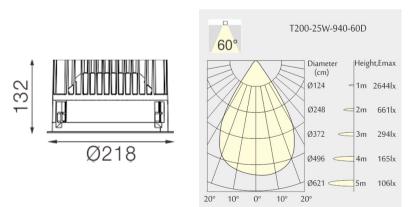

Instructions
Photometry

| Brand              | Designer                   |
|--------------------|----------------------------|
| Neko               | Neko                       |
|                    |                            |
| Туре               | Electrical Characteristics |
| Ceiling            | IP 54<br>36V<br>28W W      |
| Material           | Photometric Data           |
| die-cast aluminium | Beam Angle: 60° W<br>80    |

Dimension

Light Temperature

4000K

powder-coated