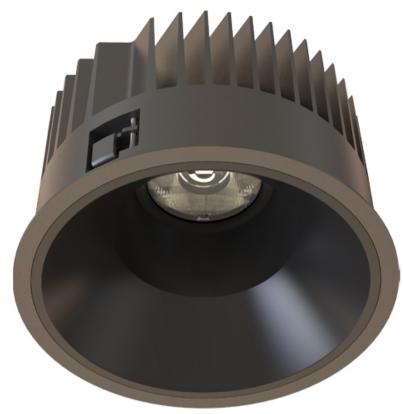

| TL1-8406025D-BB |
|-----------------|
|-----------------|

Round recessed mounted Downlight made of die-cast aluminium with black powdercoating finish (RAL 9005) and black reflector, DALI Dim Driver, LED 25W, measurement Ø218mm, narrow mounting trim with a cutout of Ø200mm, luminaires weight is approximately 1700g, CCT 4000K with an LED Output of 3800lm, decent color rendering at an index of CRI80, after a lifetime of 50000h min. 80% of the luminous flux with energy efficient CITIZEN LED Chips, 5 years warranty, beam characteristic with 60° beam angle, lighting perfectly suitable for reading, writing as well as computer and control work according to DIN EN 12464-1 (UGR<19), degree of housing protection according to DIN EN 60529 (IP54)