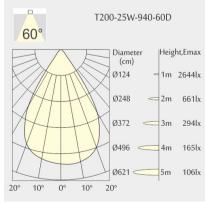

die-cast aluminium Beam Angle: 60° W

Photometric Data

## Downloads

▶ Instructions ▶ Photometry