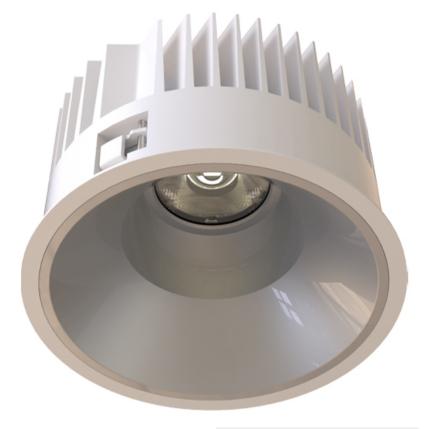

## TL1-8406025D-WM

Round recessed mounted Downlight made of die-cast aluminium with white powdercoating finish (RAL 9016) and matt reflector, DALI Dim Driver, LED 25W, measurement Ø218mm, narrow mounting trim with a cutout of Ø200mm, luminaires weight is approximately 1700g, CCT 4000K with an LED Output of 3800lm, decent color rendering at an index of CRI80, after a lifetime of 50000h min. 80% of the luminous flux with energy efficient CITIZEN LED Chips, 5 years warranty, beam characteristic with 60° beam angle, lighting perfectly suitable for reading, writing as well as computer and control work according to DIN EN 12464-1 (UGR<19), degree of housing protection according to DIN EN 60529 (IP54)

die-cast aluminium Beam Angle: 60° W

Photometric Data

## 132 Ø218

## Dimension

Material

**Light Temperature** Colour/Finish 4000K powder-coated