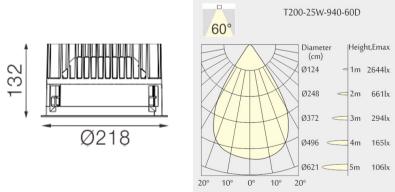

|                 | TL1-8406025F-BW                                                                                                                                                                                                                                                                                                                                                                                                                                                                                                                                                                                                                      | Brand                                                           | Designer                                                                                           |
|-----------------|--------------------------------------------------------------------------------------------------------------------------------------------------------------------------------------------------------------------------------------------------------------------------------------------------------------------------------------------------------------------------------------------------------------------------------------------------------------------------------------------------------------------------------------------------------------------------------------------------------------------------------------|-----------------------------------------------------------------|----------------------------------------------------------------------------------------------------|
|                 |                                                                                                                                                                                                                                                                                                                                                                                                                                                                                                                                                                                                                                      | Neko                                                            | Neko                                                                                               |
|                 | Round recessed mounted<br>Downlight made of die-cast<br>aluminium with black powder-<br>coating finish (RAL 9005) and white<br>reflector, ON-OFF Driver, LED<br>25W, measurement Ø218mm,<br>narrow mounting trim with a cutout<br>of Ø200mm, luminaires weight is<br>approximately 1700g, CCT 4000K<br>with an LED Output of 3800lm,<br>decent color rendering at an index<br>of CRI80, after a lifetime of<br>50000h min. 80% of the luminous<br>flux with energy efficient CITIZEN<br>LED Chips, 5 years warranty, beam<br>characteristic with 60° beam angle,<br>degree of housing protection<br>according to DIN EN 60529 (IP54) | <b>Type</b><br>Ceiling<br><b>Material</b><br>die-cast aluminium | Electrical Characteristics<br>IP 54<br>36V<br>28W W<br>Photometric Data<br>Beam Angle: 60° W<br>80 |
|                 | Downloads                                                                                                                                                                                                                                                                                                                                                                                                                                                                                                                                                                                                                            | Dimension                                                       |                                                                                                    |
| /-940-60D       | Instructions                                                                                                                                                                                                                                                                                                                                                                                                                                                                                                                                                                                                                         | Light Temperature                                               | Colour/Finish                                                                                      |
| ter Height,Emax | Photometry                                                                                                                                                                                                                                                                                                                                                                                                                                                                                                                                                                                                                           | 4000K                                                           | powder-coated                                                                                      |
| = 1m 2644lx     |                                                                                                                                                                                                                                                                                                                                                                                                                                                                                                                                                                                                                                      |                                                                 |                                                                                                    |