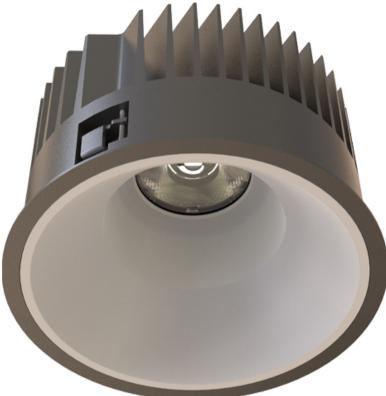

|                 | TL1-8406025F-BW                                                                                                                                                                                                                                                                                                                                                                                                                                                                                                                                                                                                                      | Brand                                                           | Designer                                                                                           |
|-----------------|--------------------------------------------------------------------------------------------------------------------------------------------------------------------------------------------------------------------------------------------------------------------------------------------------------------------------------------------------------------------------------------------------------------------------------------------------------------------------------------------------------------------------------------------------------------------------------------------------------------------------------------|-----------------------------------------------------------------|----------------------------------------------------------------------------------------------------|
|                 |                                                                                                                                                                                                                                                                                                                                                                                                                                                                                                                                                                                                                                      | Neko                                                            | Neko                                                                                               |
|                 | Round recessed mounted<br>Downlight made of die-cast<br>aluminium with black powder-<br>coating finish (RAL 9005) and white<br>reflector, ON-OFF Driver, LED<br>25W, measurement Ø218mm,<br>narrow mounting trim with a cutout<br>of Ø200mm, luminaires weight is<br>approximately 1700g, CCT 4000K<br>with an LED Output of 3800lm,<br>decent color rendering at an index<br>of CRI80, after a lifetime of<br>50000h min. 80% of the luminous<br>flux with energy efficient CITIZEN<br>LED Chips, 5 years warranty, beam<br>characteristic with 60° beam angle,<br>degree of housing protection<br>according to DIN EN 60529 (IP54) | <b>Type</b><br>Ceiling<br><b>Material</b><br>die-cast aluminium | Electrical Characteristics<br>IP 54<br>36V<br>28W W<br>Photometric Data<br>Beam Angle: 60° W<br>80 |
|                 | Downloads                                                                                                                                                                                                                                                                                                                                                                                                                                                                                                                                                                                                                            | Dimension                                                       |                                                                                                    |
| /-940-60D       | Instructions                                                                                                                                                                                                                                                                                                                                                                                                                                                                                                                                                                                                                         | Light Temperature                                               | Colour/Finish                                                                                      |
| ter Height,Emax | Photometry                                                                                                                                                                                                                                                                                                                                                                                                                                                                                                                                                                                                                           | 4000K                                                           | powder-coated                                                                                      |
| = 1m 2644lx     |                                                                                                                                                                                                                                                                                                                                                                                                                                                                                                                                                                                                                                      |                                                                 |                                                                                                    |