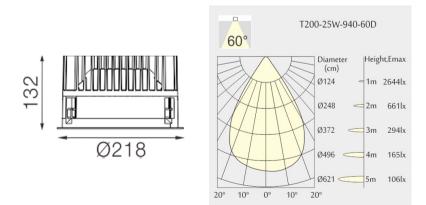

Round recessed mounted Downlight made of die-cast aluminium with black powdercoating finish (RAL 9005) and white reflector, LED 25W, measurement Ø218mm, narrow mounting trim with a cutout of Ø200mm, luminaires weight is approximately 1700g, CCT 4000K with an LED Output of 3800lm, decent color rendering at an index of CRI80, after a lifetime of 50000h min. 80% of the luminous flux with energy efficient CITIZEN LED Chips, 5 years warranty, beam characteristic with 60° beam angle, degree of housing protection according to DIN EN 60529 (IP54)

Downloads

Instructions
Photometry

| Brand              | Designer                   |
|--------------------|----------------------------|
| Neko               | Neko                       |
|                    |                            |
| Туре               | Electrical Characteristics |
| Ceiling            | IP 54<br>36∨               |
|                    | 28W W                      |
|                    |                            |
| Material           | Photometric Data           |
| die-cast aluminium | Beam Angle: 60° W<br>80    |
|                    | 00                         |
|                    |                            |
|                    |                            |
|                    |                            |
|                    |                            |
| Dimension          |                            |
|                    |                            |
| Light Temperature  | Colour/Finish              |
| 4000K              | powder-coated              |
|                    |                            |
|                    |                            |