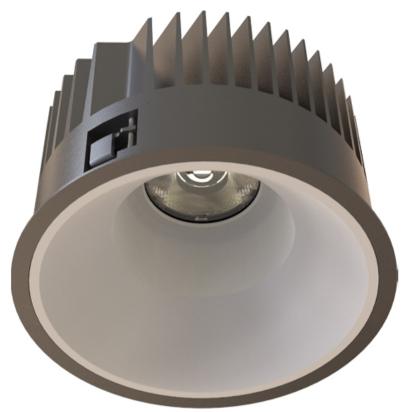

Round recessed mounted Downlight made of die-cast aluminium with black powdercoating finish (RAL 9005) and white reflector, LED 25W, measurement Ø218mm, narrow mounting trim with a cutout of Ø200mm, luminaires weight is approximately 1700g, CCT 4000K with an LED Output of 3800lm, decent color rendering at an index of CRI80, after a lifetime of 50000h min. 80% of the luminous flux with energy efficient CITIZEN LED Chips, 5 years warranty, beam characteristic with 60° beam angle, degree of housing protection according to DIN EN 60529 (IP54)