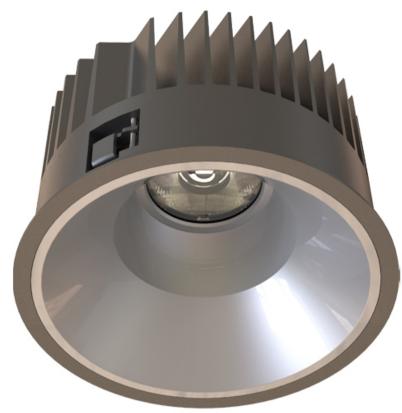

## TL1-8406025P-BM

Round recessed mounted Downlight made of die-cast aluminium with black powdercoating finish (RAL 9005) and matt reflector, Phase Dim Driver, LED 25W, measurement Ø218mm, narrow mounting trim with a cutout of Ø200mm, luminaires weight is approximately 1700g, CCT 4000K with an LED Output of 3800lm, decent color rendering at an index of CRI80, after a lifetime of 50000h min. 80% of the luminous flux with energy efficient CITIZEN LED Chips, 5 years warranty, beam characteristic with 60° beam angle, lighting perfectly suitable for reading, writing as well as computer and control work according to DIN EN 12464-1 (UGR<19), degree of housing protection according to DIN EN 60529 (IP54)