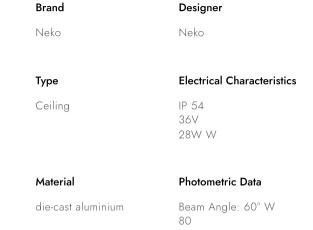

## TL1-8406025P-BM

Round recessed mounted Downlight made of die-cast aluminium with black powdercoating finish (RAL 9005) and matt reflector, Phase Dim Driver, LED 25W, measurement Ø218mm, narrow mounting trim with a cutout of Ø200mm, luminaires weight is approximately 1700g, CCT 4000K with an LED Output of 3800lm, decent color rendering at an index of CRI80, after a lifetime of 50000h min. 80% of the luminous flux with energy efficient CITIZEN LED Chips, 5 years warranty, beam characteristic with 60° beam angle, lighting perfectly suitable for reading, writing as well as computer and control work according to DIN EN 12464-1 (UGR<19), degree of housing protection according to DIN EN 60529 (IP54)