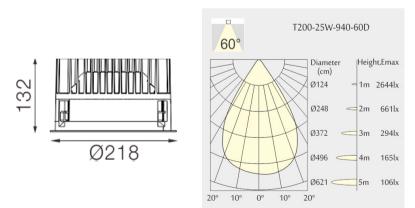

## TL1-8406025P-BM

Round recessed mounted Downlight made of die-cast aluminium with black powdercoating finish (RAL 9005) and matt reflector, Phase Dim Driver, LED 25W, measurement Ø218mm, narrow mounting trim with a cutout of Ø200mm, luminaires weight is approximately 1700g, CCT 4000K with an LED Output of 3800lm, decent color rendering at an index of CRI80, after a lifetime of 50000h min. 80% of the luminous flux with energy efficient CITIZEN LED Chips, 5 years warranty, beam characteristic with 60° beam angle, lighting perfectly suitable for reading, writing as well as computer and control work according to DIN EN 12464-1 (UGR<19), degree of housing protection according to DIN EN 60529 (IP54)