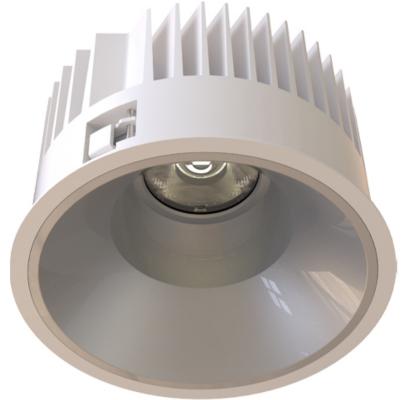

## TL1-9271825A-WM

Round recessed mounted Downlight made of die-cast aluminium with white powdercoating finish (RAL 9016) and matt reflector, 1-10V Dim Driver, LED 25W, measurement Ø218mm, narrow mounting trim with a cutout of Ø200mm, luminaires weight is approximately 1700g, CCT 2700K with an LED Output of 3000lm, high color rendering at an index of CRI90, after a lifetime of 50000h min. 80% of the luminous flux with energy efficient CITIZEN LED Chips, 5 years warranty, precise beam characteristic with 18° beam angle, lighting perfectly suitable for reading, writing as well as computer and control work according to DIN EN 12464-1 (UGR<19), degree of housing protection according to DIN EN 60529 (IP54)

## Downloads

▶ Instructions

▶ Photometry

Brand Designer Neko Neko **Electrical Characteristics** Type IP 54 Ceiling 36V 28W W

Material Photometric Data die-cast aluminium Beam Angle: 18° W

## Dimension

**Light Temperature** Colour/Finish 2700K powder-coated

Ø218