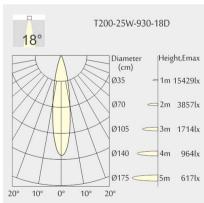

## T200-25W-930-18D 18° (cm) Ø35

## Downloads

▶ Instructions

▶ Photometry

Brand Designer Neko Neko **Electrical Characteristics** Type IP 54 Ceiling 36V 28W W

Material Photometric Data die-cast aluminium Beam Angle: 18° W