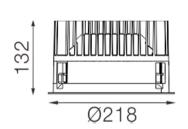

## TL1-9271825D-WM

Round recessed mounted Downlight made of die-cast aluminium with white powdercoating finish (RAL 9016) and matt reflector, DALI Dim Driver, LED 25W, measurement Ø218mm, narrow mounting trim with a cutout of Ø200mm, luminaires weight is approximately 1700g, CCT 2700K with an LED Output of 3000lm, high color rendering at an index of CRI90, after a lifetime of 50000h min. 80% of the luminous flux with energy efficient CITIZEN LED Chips, 5 years warranty, precise beam characteristic with 18° beam angle, lighting perfectly suitable for reading, writing as well as computer and control work according to DIN EN 12464-1 (UGR<19), degree of housing protection according to DIN EN 60529 (IP54)

## Dimension

Light Temperature Colour/Finish
2700K powder-coated