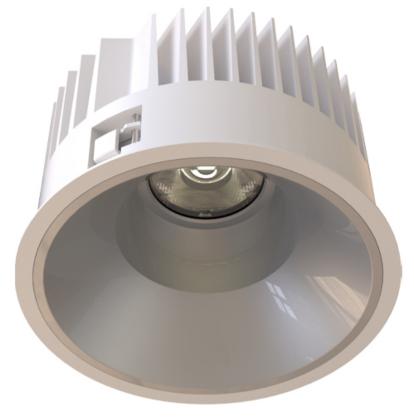

## TL1-9271825D-WM

Round recessed mounted Downlight made of die-cast aluminium with white powdercoating finish (RAL 9016) and matt reflector, DALI Dim Driver, LED 25W, measurement Ø218mm, narrow mounting trim with a cutout of Ø200mm, luminaires weight is approximately 1700g, CCT 2700K with an LED Output of 3000lm, high color rendering at an index of CRI90, after a lifetime of 50000h min. 80% of the luminous flux with energy efficient CITIZEN LED Chips, 5 years warranty, precise beam characteristic with 18° beam angle, lighting perfectly suitable for reading, writing as well as computer and control work according to DIN EN 12464-1 (UGR<19), degree of housing protection according to DIN EN 60529 (IP54)