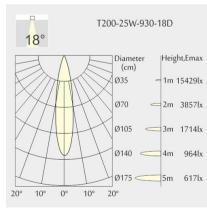

## TL1-9271825D-WM

Round recessed mounted Downlight made of die-cast aluminium with white powdercoating finish (RAL 9016) and matt reflector, DALI Dim Driver, LED 25W, measurement Ø218mm, narrow mounting trim with a cutout of Ø200mm, luminaires weight is approximately 1700g, CCT 2700K with an LED Output of 3000lm, high color rendering at an index of CRI90, after a lifetime of 50000h min. 80% of the luminous flux with energy efficient CITIZEN LED Chips, 5 years warranty, precise beam characteristic with 18° beam angle, lighting perfectly suitable for reading, writing as well as computer and control work according to DIN EN 12464-1 (UGR<19), degree of housing protection according to DIN EN 60529 (IP54)

MaterialPhotometric Datadie-cast aluminiumBeam Angle: 18° W

90