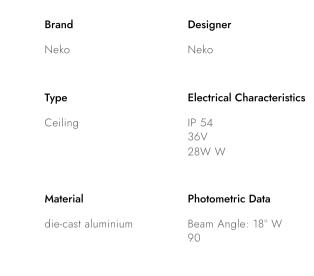

| TL1-9271825N-BB |
|-----------------|
|-----------------|

Round recessed mounted Downlight made of die-cast aluminium with black powdercoating finish (RAL 9005) and black reflector, LED 25W, measurement Ø218mm, narrow mounting trim with a cutout of Ø200mm, luminaires weight is approximately 1700g, CCT 2700K with an LED Output of 3000lm, high color rendering at an index of CRI90, after a lifetime of 50000h min. 80% of the luminous flux with energy efficient CITIZEN LED Chips, 5 years warranty, precise beam characteristic with 18° beam angle, lighting perfectly suitable for reading, writing as well as computer and control work according to DIN EN 12464-1 (UGR<19), degree of housing protection according to DIN EN 60529 (IP54)