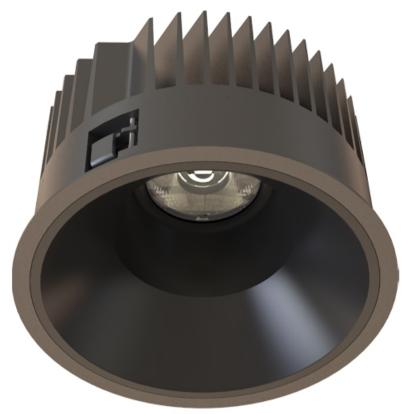

| TL1-9271825N-BB |
|-----------------|
|-----------------|

Round recessed mounted Downlight made of die-cast aluminium with black powdercoating finish (RAL 9005) and black reflector, LED 25W, measurement Ø218mm, narrow mounting trim with a cutout of Ø200mm, luminaires weight is approximately 1700g, CCT 2700K with an LED Output of 3000lm, high color rendering at an index of CRI90, after a lifetime of 50000h min. 80% of the luminous flux with energy efficient CITIZEN LED Chips, 5 years warranty, precise beam characteristic with 18° beam angle, lighting perfectly suitable for reading, writing as well as computer and control work according to DIN EN 12464-1 (UGR<19), degree of housing protection according to DIN EN 60529 (IP54)