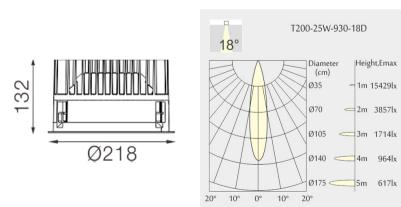

| TL1-9271825N-BB |
|-----------------|
|-----------------|

Round recessed mounted Downlight made of die-cast aluminium with black powdercoating finish (RAL 9005) and black reflector, LED 25W, measurement Ø218mm, narrow mounting trim with a cutout of Ø200mm, luminaires weight is approximately 1700g, CCT 2700K with an LED Output of 3000lm, high color rendering at an index of CRI90, after a lifetime of 50000h min. 80% of the luminous flux with energy efficient CITIZEN LED Chips, 5 years warranty, precise beam characteristic with 18° beam angle, lighting perfectly suitable for reading, writing as well as computer and control work according to DIN EN 12464-1 (UGR<19), degree of housing protection according to DIN EN 60529 (IP54)

Instructions
Photometry

Dimension

Light Temperature

2700K

Colour/Finish

powder-coated