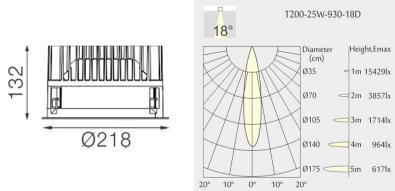

|                                           | TL1-9271825P-BW                                                         | Brand              | Designer                   |
|-------------------------------------------|-------------------------------------------------------------------------|--------------------|----------------------------|
|                                           |                                                                         | Neko               | Neko                       |
|                                           | Round recessed mounted                                                  |                    |                            |
|                                           | Downlight made of die-cast                                              | Туре               | Electrical Characteristics |
|                                           | aluminium with black powder-<br>coating finish (RAL 9005) and white     | Ceiling            | IP 54                      |
|                                           | reflector, Phase Dim Driver, LED                                        | Cening             | 36V                        |
| N. A. | 25W, measurement Ø218mm,                                                |                    | 28W W                      |
|                                           | narrow mounting trim with a cutout<br>of Ø200mm, luminaires weight is   |                    |                            |
|                                           | approximately 1700g, CCT 2700K<br>with an LED Output of 3000lm,         | Material           | Photometric Data           |
|                                           | high color rendering at an index of                                     | die-cast aluminium | Beam Angle: 18° W          |
|                                           | CRI90, after a lifetime of 50000h<br>min. 80% of the luminous flux with |                    | 90                         |
|                                           | energy efficient CITIZEN LED                                            |                    |                            |
|                                           | Chips, 5 years warranty, precise<br>beam characteristic with 18° beam   |                    |                            |
|                                           | angle, degree of housing                                                |                    |                            |
|                                           | protection according to DIN EN                                          |                    |                            |
|                                           | 60529 (IP54)                                                            |                    |                            |
|                                           |                                                                         |                    |                            |
|                                           | Downloads                                                               | Dimension          |                            |
|                                           |                                                                         |                    |                            |
| 00-25W-930-18D                            | ▷ Instructions                                                          | Light Temperature  | Colour/Finish              |
| Diameter  Height,Emax                     | ▷ Photometry                                                            | 2700K              | powder-coated              |
| (cm)<br>Ø35 = 1m 15429lx                  |                                                                         | 2700K              | powdel-coaled              |
|                                           |                                                                         |                    |                            |
| Ø70 = 2m 3857lx                           |                                                                         |                    |                            |
| Ø105 3m 1714lx                            |                                                                         |                    |                            |
|                                           |                                                                         |                    |                            |