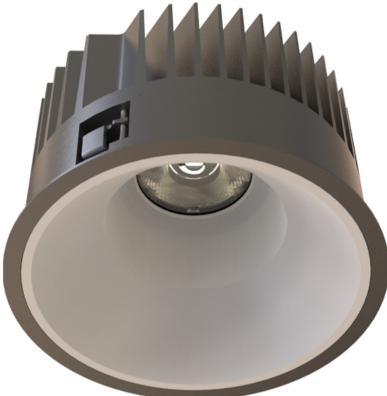

|                                           | TL1-9271825P-BW                                                         | Brand              | Designer                   |
|-------------------------------------------|-------------------------------------------------------------------------|--------------------|----------------------------|
|                                           |                                                                         | Neko               | Neko                       |
|                                           | Round recessed mounted                                                  |                    |                            |
|                                           | Downlight made of die-cast                                              | Туре               | Electrical Characteristics |
|                                           | aluminium with black powder-<br>coating finish (RAL 9005) and white     | Ceiling            | IP 54                      |
|                                           | reflector, Phase Dim Driver, LED                                        | Cening             | 36V                        |
| N. A. | 25W, measurement Ø218mm,                                                |                    | 28W W                      |
|                                           | narrow mounting trim with a cutout<br>of Ø200mm, luminaires weight is   |                    |                            |
|                                           | approximately 1700g, CCT 2700K<br>with an LED Output of 3000lm,         | Material           | Photometric Data           |
|                                           | high color rendering at an index of                                     | die-cast aluminium | Beam Angle: 18° W          |
|                                           | CRI90, after a lifetime of 50000h<br>min. 80% of the luminous flux with |                    | 90                         |
|                                           | energy efficient CITIZEN LED                                            |                    |                            |
|                                           | Chips, 5 years warranty, precise<br>beam characteristic with 18° beam   |                    |                            |
|                                           | angle, degree of housing                                                |                    |                            |
|                                           | protection according to DIN EN                                          |                    |                            |
|                                           | 60529 (IP54)                                                            |                    |                            |
|                                           |                                                                         |                    |                            |
|                                           | Downloads                                                               | Dimension          |                            |
|                                           |                                                                         |                    |                            |
| 00-25W-930-18D                            | ▷ Instructions                                                          | Light Temperature  | Colour/Finish              |
| Diameter  Height,Emax                     | ▷ Photometry                                                            | 2700K              | powder-coated              |
| (cm)<br>Ø35 = 1m 15429lx                  |                                                                         | 2700K              | powdel-coaled              |
|                                           |                                                                         |                    |                            |
| Ø70 = 2m 3857lx                           |                                                                         |                    |                            |
| Ø105 3m 1714lx                            |                                                                         |                    |                            |
|                                           |                                                                         |                    |                            |