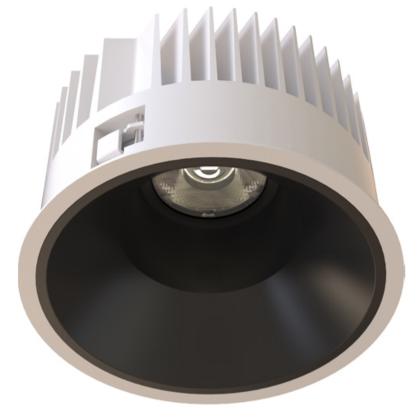

## TL1-9273025A-WB

Round recessed mounted Downlight made of die-cast aluminium with white powdercoating finish (RAL 9016) and black reflector, 1-10V Dim Driver, LED 25W, measurement Ø218mm, narrow mounting trim with a cutout of Ø200mm, luminaires weight is approximately 1700g, CCT 2700K with an LED Output of 3000lm, high color rendering at an index of CRI90, after a lifetime of 50000h min. 80% of the luminous flux with energy efficient CITIZEN LED Chips, 5 years warranty, beam characteristic with 30° beam angle, lighting perfectly suitable for reading, writing as well as computer and control work according to DIN EN 12464-1 (UGR<19), degree of housing protection according to DIN EN 60529 (IP54)