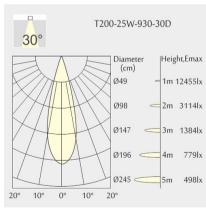

## TL1-9273025A-WB

Round recessed mounted Downlight made of die-cast aluminium with white powdercoating finish (RAL 9016) and black reflector, 1-10V Dim Driver, LED 25W, measurement Ø218mm, narrow mounting trim with a cutout of Ø200mm, luminaires weight is approximately 1700g, CCT 2700K with an LED Output of 3000lm, high color rendering at an index of CRI90, after a lifetime of 50000h min. 80% of the luminous flux with energy efficient CITIZEN LED Chips, 5 years warranty, beam characteristic with 30° beam angle, lighting perfectly suitable for reading, writing as well as computer and control work according to DIN EN 12464-1 (UGR<19), degree of housing protection according to DIN EN 60529 (IP54)

| Material           | Photometric Data  |
|--------------------|-------------------|
| die-cast aluminium | Beam Angle: 30° W |

90