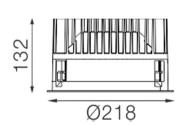

## TL1-9273025A-WB

Round recessed mounted Downlight made of die-cast aluminium with white powdercoating finish (RAL 9016) and black reflector, 1-10V Dim Driver, LED 25W, measurement Ø218mm, narrow mounting trim with a cutout of Ø200mm, luminaires weight is approximately 1700g, CCT 2700K with an LED Output of 3000lm, high color rendering at an index of CRI90, after a lifetime of 50000h min. 80% of the luminous flux with energy efficient CITIZEN LED Chips, 5 years warranty, beam characteristic with 30° beam angle, lighting perfectly suitable for reading, writing as well as computer and control work according to DIN EN 12464-1 (UGR<19), degree of housing protection according to DIN EN 60529 (IP54)

## Dimension

Light Temperature Colour/Finish
2700K powder-coated