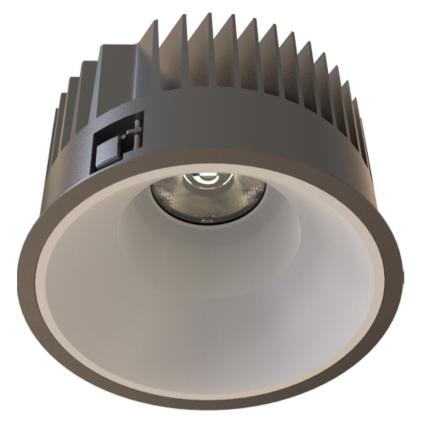

## TL1-9273025D-BW

Round recessed mounted Downlight made of die-cast aluminium with black powdercoating finish (RAL 9005) and white reflector, DALI Dim Driver, LED 25W, measurement Ø218mm, narrow mounting trim with a cutout of Ø200mm, luminaires weight is approximately 1700g, CCT 2700K with an LED Output of 3000lm, high color rendering at an index of CRI90, after a lifetime of 50000h min. 80% of the luminous flux with energy efficient CITIZEN LED Chips, 5 years warranty, beam characteristic with 30° beam angle, degree of housing protection according to DIN EN 60529 (IP54)