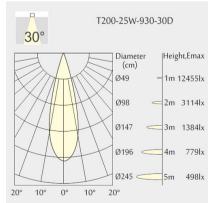

## TL1-9273025D-BW

Round recessed mounted Downlight made of die-cast aluminium with black powdercoating finish (RAL 9005) and white reflector, DALI Dim Driver, LED 25W, measurement Ø218mm, narrow mounting trim with a cutout of Ø200mm, luminaires weight is approximately 1700g, CCT 2700K with an LED Output of 3000lm, high color rendering at an index of CRI90, after a lifetime of 50000h min. 80% of the luminous flux with energy efficient CITIZEN LED Chips, 5 years warranty, beam characteristic with 30° beam angle, degree of housing protection according to DIN EN 60529 (IP54)

## Downloads

- ▶ Instructions
- Photometry

BrandDesignerNekoNeko
Type Electrical Characteristics

Ceiling IP 54 36V 28W W

MaterialPhotometric Datadie-cast aluminiumBeam Angle: 30° W