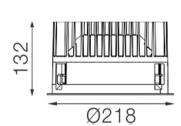

## TL1-9273025D-BW

Round recessed mounted Downlight made of die-cast aluminium with black powdercoating finish (RAL 9005) and white reflector, DALI Dim Driver, LED 25W, measurement Ø218mm, narrow mounting trim with a cutout of Ø200mm, luminaires weight is approximately 1700g, CCT 2700K with an LED Output of 3000lm, high color rendering at an index of CRI90, after a lifetime of 50000h min. 80% of the luminous flux with energy efficient CITIZEN LED Chips, 5 years warranty, beam characteristic with 30° beam angle, degree of housing protection according to DIN EN 60529 (IP54)

## Dimension

Light Temperature Colour/Finish
2700K powder-coated