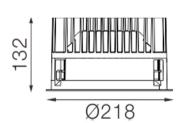

## TL1-9273025N-WB

Round recessed mounted Downlight made of die-cast aluminium with white powdercoating finish (RAL 9016) and black reflector, LED 25W, measurement Ø218mm, narrow mounting trim with a cutout of Ø200mm, luminaires weight is approximately 1700g, CCT 2700K with an LED Output of 3000lm, high color rendering at an index of CRI90, after a lifetime of 50000h min. 80% of the luminous flux with energy efficient CITIZEN LED Chips, 5 years warranty, beam characteristic with 30° beam angle, lighting perfectly suitable for reading, writing as well as computer and control work according to DIN EN 12464-1 (UGR<19), degree of housing protection according to DIN EN 60529 (IP54)

## Dimension

Material

Light Temperature Colour/Finish
2700K powder-coated