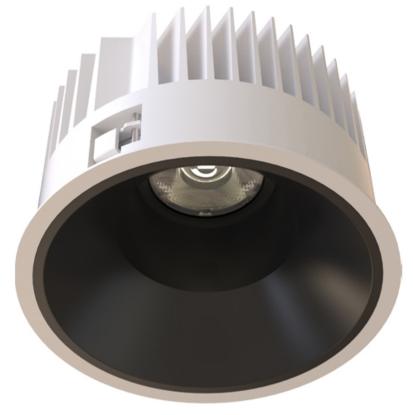

## TL1-9273025N-WB

Round recessed mounted Downlight made of die-cast aluminium with white powdercoating finish (RAL 9016) and black reflector, LED 25W, measurement Ø218mm, narrow mounting trim with a cutout of Ø200mm, luminaires weight is approximately 1700g, CCT 2700K with an LED Output of 3000lm, high color rendering at an index of CRI90, after a lifetime of 50000h min. 80% of the luminous flux with energy efficient CITIZEN LED Chips, 5 years warranty, beam characteristic with 30° beam angle, lighting perfectly suitable for reading, writing as well as computer and control work according to DIN EN 12464-1 (UGR<19), degree of housing protection according to DIN EN 60529 (IP54)