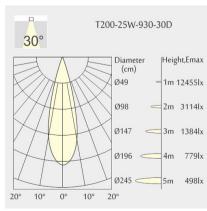

## TL1-9273025N-WB

Round recessed mounted Downlight made of die-cast aluminium with white powdercoating finish (RAL 9016) and black reflector, LED 25W, measurement Ø218mm, narrow mounting trim with a cutout of Ø200mm, luminaires weight is approximately 1700g, CCT 2700K with an LED Output of 3000lm, high color rendering at an index of CRI90, after a lifetime of 50000h min. 80% of the luminous flux with energy efficient CITIZEN LED Chips, 5 years warranty, beam characteristic with 30° beam angle, lighting perfectly suitable for reading, writing as well as computer and control work according to DIN EN 12464-1 (UGR<19), degree of housing protection according to DIN EN 60529 (IP54)

die-cast aluminium Beam Angle: 30° W

90

Photometric Data