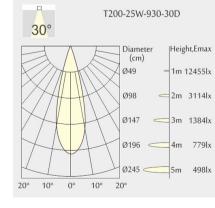

## TL1-9273025N-WW

Round recessed mounted Downlight made of die-cast aluminium with white powdercoating finish (RAL 9016) and white reflector, LED 25W, measurement Ø218mm, narrow mounting trim with a cutout of Ø200mm, luminaires weight is approximately 1700g, CCT 2700K with an LED Output of 3000lm, high color rendering at an index of CRI90, after a lifetime of 50000h min. 80% of the luminous flux with energy efficient CITIZEN LED Chips, 5 years warranty, beam characteristic with 30° beam angle, degree of housing protection according to DIN EN 60529 (IP54)

**Electrical Characteristics** 

Ceiling

IP 54 36V

28W W

Material

Photometric Data

die-cast aluminium

Beam Angle: 30° W