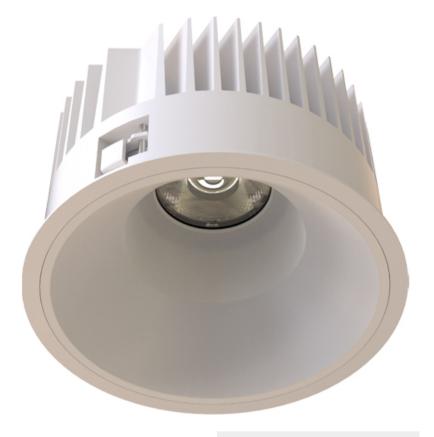

## TL1-9273025N-WW

Round recessed mounted Downlight made of die-cast aluminium with white powdercoating finish (RAL 9016) and white reflector, LED 25W, measurement Ø218mm, narrow mounting trim with a cutout of Ø200mm, luminaires weight is approximately 1700g, CCT 2700K with an LED Output of 3000lm, high color rendering at an index of CRI90, after a lifetime of 50000h min. 80% of the luminous flux with energy efficient CITIZEN LED Chips, 5 years warranty, beam characteristic with 30° beam angle, degree of housing protection according to DIN EN 60529 (IP54)