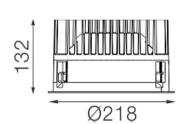

## TL1-9273025N-WW

Round recessed mounted Downlight made of die-cast aluminium with white powdercoating finish (RAL 9016) and white reflector, LED 25W, measurement Ø218mm, narrow mounting trim with a cutout of Ø200mm, luminaires weight is approximately 1700g, CCT 2700K with an LED Output of 3000lm, high color rendering at an index of CRI90, after a lifetime of 50000h min. 80% of the luminous flux with energy efficient CITIZEN LED Chips, 5 years warranty, beam characteristic with 30° beam angle, degree of housing protection according to DIN EN 60529 (IP54)