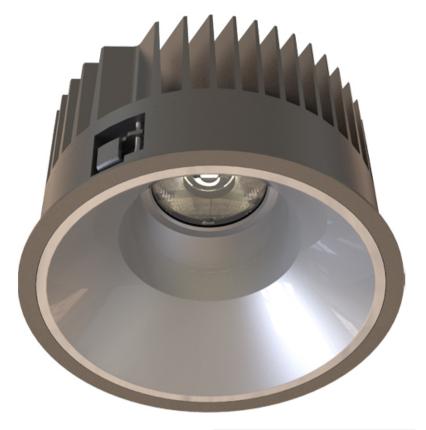

## TL1-9273025P-BM

Round recessed mounted Downlight made of die-cast aluminium with black powdercoating finish (RAL 9005) and matt reflector, Phase Dim Driver, LED 25W, measurement Ø218mm, narrow mounting trim with a cutout of Ø200mm, luminaires weight is approximately 1700g, CCT 2700K with an LED Output of 3000lm, high color rendering at an index of CRI90, after a lifetime of 50000h min. 80% of the luminous flux with energy efficient CITIZEN LED Chips, 5 years warranty, beam characteristic with 30° beam angle, lighting perfectly suitable for reading, writing as well as computer and control work according to DIN EN 12464-1 (UGR<19), degree of housing protection according to DIN EN 60529 (IP54)

die-cast aluminium Beam Angle: 30° W

90

Photometric Data

## Dimension

Material

Light Temperature Colour/Finish
2700K powder-coated