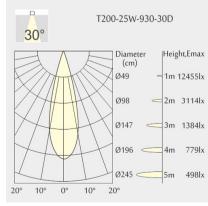

cutout of Ø200mm, luminaires weight is approximately 1700g, CCT 2700K with an LED Output of 3000lm, high color rendering at an index of CRI90, after a lifetime of 50000h min. 80% of the luminous flux with energy efficient CITIZEN LED Chips, 5 years warranty, beam characteristic with 30° beam angle, lighting perfectly suitable for reading, writing as well as computer and control work according to DIN EN 12464-1 (UGR<19), degree of housing protection according to DIN EN 60529 (IP54)

| Brand   | Designer                   |
|---------|----------------------------|
| Neko    | Neko                       |
|         |                            |
| Туре    | Electrical Characteristics |
| Ceiling | IP 54<br>36V<br>28W W      |

die-cast aluminium Beam Angle: 30° W

90

Photometric Data

## 



## Downloads

▶ Instructions▶ Photometry

## Dimension

Material

Light Temperature Colour/Finish
2700K powder-coated