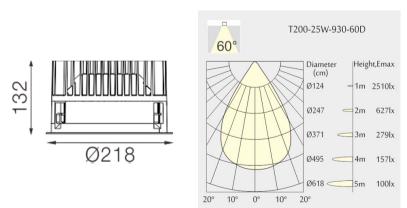

## TL1-9276025A-BB

Round recessed mounted Downlight made of die-cast aluminium with black powdercoating finish (RAL 9005) and black reflector, 1-10V Dim Driver, LED 25W, measurement Ø218mm, narrow mounting trim with a cutout of Ø200mm, luminaires weight is approximately 1700g, CCT 2700K with an LED Output of 3000lm, high color rendering at an index of CRI90, after a lifetime of 50000h min. 80% of the luminous flux with energy efficient CITIZEN LED Chips, 5 years warranty, beam characteristic with 60° beam angle, lighting perfectly suitable for reading, writing as well as computer and control work according to DIN EN 12464-1 (UGR<19), degree of housing protection according to DIN EN 60529 (IP54)