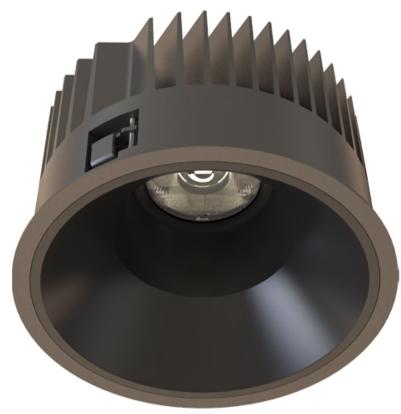

## TL1-9276025A-BB

Round recessed mounted Downlight made of die-cast aluminium with black powdercoating finish (RAL 9005) and black reflector, 1-10V Dim Driver, LED 25W, measurement Ø218mm, narrow mounting trim with a cutout of Ø200mm, luminaires weight is approximately 1700g, CCT 2700K with an LED Output of 3000lm, high color rendering at an index of CRI90, after a lifetime of 50000h min. 80% of the luminous flux with energy efficient CITIZEN LED Chips, 5 years warranty, beam characteristic with 60° beam angle, lighting perfectly suitable for reading, writing as well as computer and control work according to DIN EN 12464-1 (UGR<19), degree of housing protection according to DIN EN 60529 (IP54)