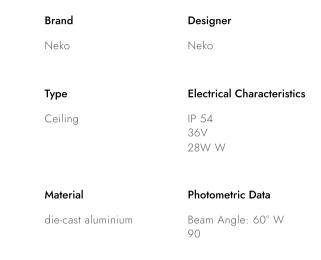

## TL1-9276025A-BB

Round recessed mounted Downlight made of die-cast aluminium with black powdercoating finish (RAL 9005) and black reflector, 1-10V Dim Driver, LED 25W, measurement Ø218mm, narrow mounting trim with a cutout of Ø200mm, luminaires weight is approximately 1700g, CCT 2700K with an LED Output of 3000lm, high color rendering at an index of CRI90, after a lifetime of 50000h min. 80% of the luminous flux with energy efficient CITIZEN LED Chips, 5 years warranty, beam characteristic with 60° beam angle, lighting perfectly suitable for reading, writing as well as computer and control work according to DIN EN 12464-1 (UGR<19), degree of housing protection according to DIN EN 60529 (IP54)