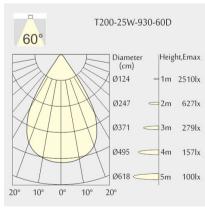

MaterialPhotometric Datadie-cast aluminiumBeam Angle: 60° W

90

## TL1-9276025D-BB

Round recessed mounted Downlight made of die-cast aluminium with black powdercoating finish (RAL 9005) and black reflector, DALI Dim Driver, LED 25W, measurement Ø218mm, narrow mounting trim with a cutout of Ø200mm, luminaires weight is approximately 1700g, CCT 2700K with an LED Output of 3000lm, high color rendering at an index of CRI90, after a lifetime of 50000h min. 80% of the luminous flux with energy efficient CITIZEN LED Chips, 5 years warranty, beam characteristic with 60° beam angle, lighting perfectly suitable for reading, writing as well as computer and control work according to DIN EN 12464-1 (UGR<19), degree of housing protection according to DIN EN 60529 (IP54)