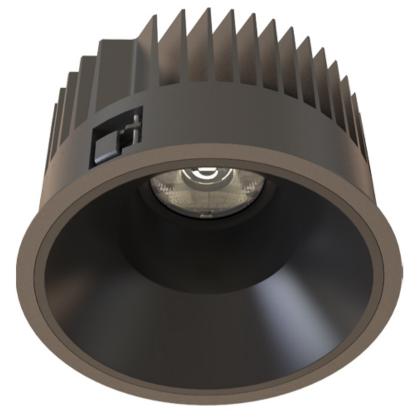

## TL1-9276025D-BB

Round recessed mounted Downlight made of die-cast aluminium with black powdercoating finish (RAL 9005) and black reflector, DALI Dim Driver, LED 25W, measurement Ø218mm, narrow mounting trim with a cutout of Ø200mm, luminaires weight is approximately 1700g, CCT 2700K with an LED Output of 3000lm, high color rendering at an index of CRI90, after a lifetime of 50000h min. 80% of the luminous flux with energy efficient CITIZEN LED Chips, 5 years warranty, beam characteristic with 60° beam angle, lighting perfectly suitable for reading, writing as well as computer and control work according to DIN EN 12464-1 (UGR<19), degree of housing protection according to DIN EN 60529 (IP54)

## Ø218