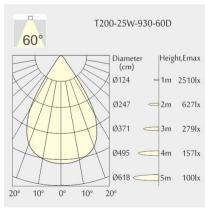

cutout of Ø200mm, luminaires weight is approximately 1700g, CCT 2700K with an LED Output of 3000lm, high color rendering at an index of CRI90, after a lifetime of 50000h min. 80% of the luminous flux with energy efficient CITIZEN LED Chips, 5 years warranty, beam characteristic with 60° beam angle, lighting perfectly suitable for reading, writing as well as computer and control work according to DIN EN 12464-1 (UGR<19), degree of housing protection according to DIN EN 60529 (IP54)

| Brand   | Designer                   |
|---------|----------------------------|
| Neko    | Neko                       |
|         |                            |
| Туре    | Electrical Characteristics |
| Ceiling | IP 54<br>36V<br>28W W      |

die-cast aluminium Beam Angle: 60° W

90

Photometric Data

## 



## Downloads

▶ Instructions▶ Photometry

## Dimension

Material

Light Temperature Colour/Finish
2700K powder-coated