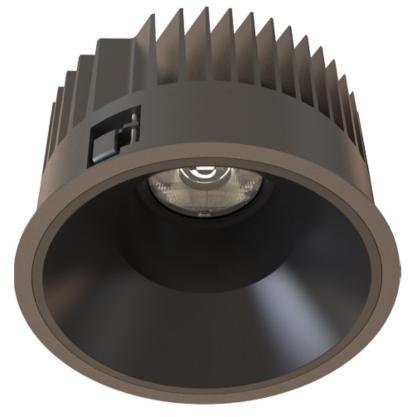

## TL1-9276025N-BB

Round recessed mounted Downlight made of die-cast aluminium with black powdercoating finish (RAL 9005) and black reflector, LED 25W, measurement Ø218mm, narrow mounting trim with a cutout of Ø200mm, luminaires weight is approximately 1700g, CCT 2700K with an LED Output of 3000lm, high color rendering at an index of CRI90, after a lifetime of 50000h min. 80% of the luminous flux with energy efficient CITIZEN LED Chips, 5 years warranty, beam characteristic with 60° beam angle, lighting perfectly suitable for reading, writing as well as computer and control work according to DIN EN 12464-1 (UGR<19), degree of housing protection according to DIN EN 60529 (IP54)

die-cast aluminium Beam Angle: 60° W

90

Photometric Data

## Dimension

Material

Light Temperature Colour/Finish
2700K powder-coated