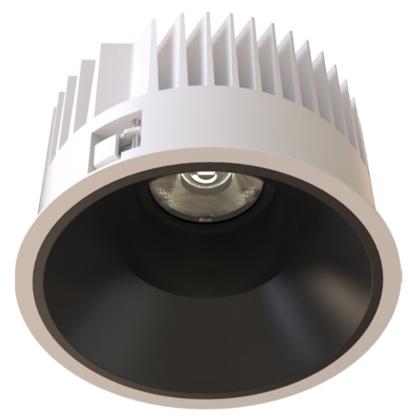

## TL1-9276025N-WB

Round recessed mounted Downlight made of die-cast aluminium with white powdercoating finish (RAL 9016) and black reflector, LED 25W, measurement Ø218mm, narrow mounting trim with a cutout of Ø200mm, luminaires weight is approximately 1700g, CCT 2700K with an LED Output of 3000lm, high color rendering at an index of CRI90, after a lifetime of 50000h min. 80% of the luminous flux with energy efficient CITIZEN LED Chips, 5 years warranty, beam characteristic with 60° beam angle, lighting perfectly suitable for reading, writing as well as computer and control work according to DIN EN 12464-1 (UGR<19), degree of housing protection according to DIN EN 60529 (IP54)