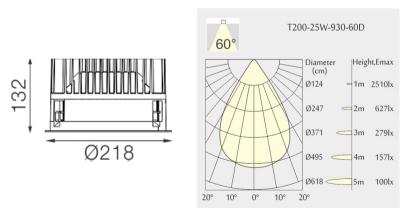

## TL1-9276025N-WB

Round recessed mounted Downlight made of die-cast aluminium with white powdercoating finish (RAL 9016) and black reflector, LED 25W, measurement Ø218mm, narrow mounting trim with a cutout of Ø200mm, luminaires weight is approximately 1700g, CCT 2700K with an LED Output of 3000lm, high color rendering at an index of CRI90, after a lifetime of 50000h min. 80% of the luminous flux with energy efficient CITIZEN LED Chips, 5 years warranty, beam characteristic with 60° beam angle, lighting perfectly suitable for reading, writing as well as computer and control work according to DIN EN 12464-1 (UGR<19), degree of housing protection according to DIN EN 60529 (IP54)