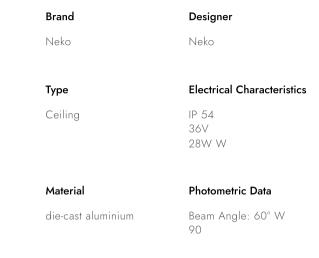

## TL1-9276025N-WB

Round recessed mounted Downlight made of die-cast aluminium with white powdercoating finish (RAL 9016) and black reflector, LED 25W, measurement Ø218mm, narrow mounting trim with a cutout of Ø200mm, luminaires weight is approximately 1700g, CCT 2700K with an LED Output of 3000lm, high color rendering at an index of CRI90, after a lifetime of 50000h min. 80% of the luminous flux with energy efficient CITIZEN LED Chips, 5 years warranty, beam characteristic with 60° beam angle, lighting perfectly suitable for reading, writing as well as computer and control work according to DIN EN 12464-1 (UGR<19), degree of housing protection according to DIN EN 60529 (IP54)