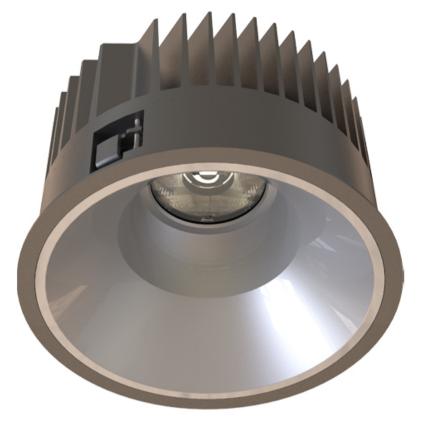

## TL1-9276025P-BM

Round recessed mounted Downlight made of die-cast aluminium with black powdercoating finish (RAL 9005) and matt reflector, Phase Dim Driver, LED 25W, measurement Ø218mm, narrow mounting trim with a cutout of Ø200mm, luminaires weight is approximately 1700g, CCT 2700K with an LED Output of 3000lm, high color rendering at an index of CRI90, after a lifetime of 50000h min. 80% of the luminous flux with energy efficient CITIZEN LED Chips, 5 years warranty, beam characteristic with 60° beam angle, lighting perfectly suitable for reading, writing as well as computer and control work according to DIN EN 12464-1 (UGR<19), degree of housing protection according to DIN EN 60529 (IP54)

die-cast aluminium Beam Angle: 60° W

90

Photometric Data

## Dimension

Material

Light Temperature Colour/Finish
2700K powder-coated