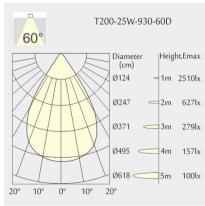

die-cast aluminium Beam Angle: 60° W

90

Photometric Data

## TL1-9276025P-BM

Round recessed mounted Downlight made of die-cast aluminium with black powdercoating finish (RAL 9005) and matt reflector, Phase Dim Driver, LED 25W, measurement Ø218mm, narrow mounting trim with a cutout of Ø200mm, luminaires weight is approximately 1700g, CCT 2700K with an LED Output of 3000lm, high color rendering at an index of CRI90, after a lifetime of 50000h min. 80% of the luminous flux with energy efficient CITIZEN LED Chips, 5 years warranty, beam characteristic with 60° beam angle, lighting perfectly suitable for reading, writing as well as computer and control work according to DIN EN 12464-1 (UGR<19), degree of housing protection according to DIN EN 60529 (IP54)