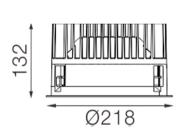

## TL1-9301825A-BW

Round recessed mounted Downlight made of die-cast aluminium with black powdercoating finish (RAL 9005) and white reflector, 1-10V Dim Driver, LED 25W, measurement Ø218mm, narrow mounting trim with a cutout of Ø200mm, luminaires weight is approximately 1700g, CCT 3000K with an LED Output of 3200lm, high color rendering at an index of CRI90, after a lifetime of 50000h min. 80% of the luminous flux with energy efficient CITIZEN LED Chips, 5 years warranty, precise beam characteristic with 18° beam angle, degree of housing protection according to DIN EN 60529 (IP54)

## Dimension

Material

| Light Temperature | Colour/Finish |
|-------------------|---------------|
| 3000K             | powder-coated |
|                   |               |