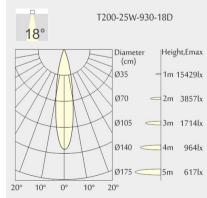

## TL1-9301825A-BW

Round recessed mounted Downlight made of die-cast aluminium with black powdercoating finish (RAL 9005) and white reflector, 1-10V Dim Driver, LED 25W, measurement Ø218mm, narrow mounting trim with a cutout of Ø200mm, luminaires weight is approximately 1700g, CCT 3000K with an LED Output of 3200lm, high color rendering at an index of CRI90, after a lifetime of 50000h min. 80% of the luminous flux with energy efficient CITIZEN LED Chips, 5 years warranty, precise beam characteristic with 18° beam angle, degree of housing protection according to DIN EN 60529 (IP54)

Photometric Data