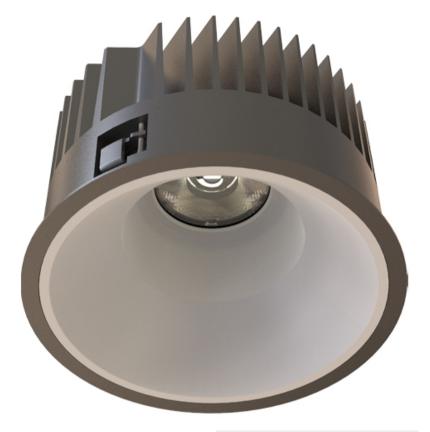

## TL1-9301825A-BW

Round recessed mounted Downlight made of die-cast aluminium with black powdercoating finish (RAL 9005) and white reflector, 1-10V Dim Driver, LED 25W, measurement Ø218mm, narrow mounting trim with a cutout of Ø200mm, luminaires weight is approximately 1700g, CCT 3000K with an LED Output of 3200lm, high color rendering at an index of CRI90, after a lifetime of 50000h min. 80% of the luminous flux with energy efficient CITIZEN LED Chips, 5 years warranty, precise beam characteristic with 18° beam angle, degree of housing protection according to DIN EN 60529 (IP54)