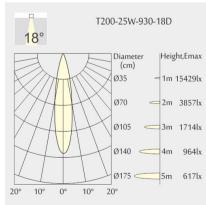

## TL1-9301825F-WB

Round recessed mounted Downlight made of die-cast aluminium with white powdercoating finish (RAL 9016) and black reflector, ON-OFF Driver, LED 25W, measurement Ø218mm, narrow mounting trim with a cutout of Ø200mm, luminaires weight is approximately 1700g, CCT 3000K with an LED Output of 3200lm, high color rendering at an index of CRI90, after a lifetime of 50000h min. 80% of the luminous flux with energy efficient CITIZEN LED Chips, 5 years warranty, precise beam characteristic with 18° beam angle, lighting perfectly suitable for reading, writing as well as computer and control work according to DIN EN 12464-1 (UGR<19), degree of housing protection according to DIN EN 60529 (IP54)

Beam Angle: 18° W