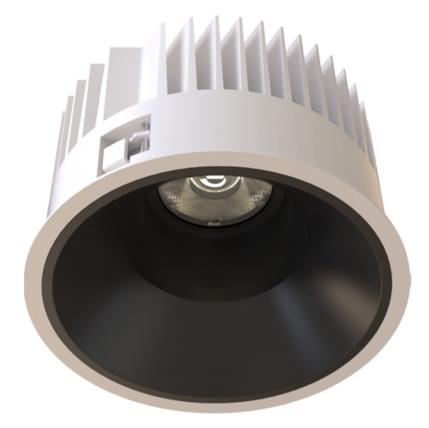

## TL1-9301825F-WB

Round recessed mounted Downlight made of die-cast aluminium with white powdercoating finish (RAL 9016) and black reflector, ON-OFF Driver, LED 25W, measurement Ø218mm, narrow mounting trim with a cutout of Ø200mm, luminaires weight is approximately 1700g, CCT 3000K with an LED Output of 3200lm, high color rendering at an index of CRI90, after a lifetime of 50000h min. 80% of the luminous flux with energy efficient CITIZEN LED Chips, 5 years warranty, precise beam characteristic with 18° beam angle, lighting perfectly suitable for reading, writing as well as computer and control work according to DIN EN 12464-1 (UGR<19), degree of housing protection according to DIN EN 60529 (IP54)