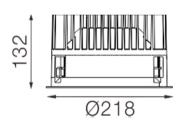

## TL1-9301825F-WB

Round recessed mounted Downlight made of die-cast aluminium with white powdercoating finish (RAL 9016) and black reflector, ON-OFF Driver, LED 25W, measurement Ø218mm, narrow mounting trim with a cutout of Ø200mm, luminaires weight is approximately 1700g, CCT 3000K with an LED Output of 3200lm, high color rendering at an index of CRI90, after a lifetime of 50000h min. 80% of the luminous flux with energy efficient CITIZEN LED Chips, 5 years warranty, precise beam characteristic with 18° beam angle, lighting perfectly suitable for reading, writing as well as computer and control work according to DIN EN 12464-1 (UGR<19), degree of housing protection according to DIN EN 60529 (IP54)

## Dimension

**Light Temperature** Colour/Finish 3000K powder-coated