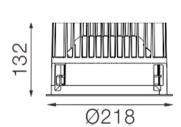

## TL1-9301825F-WW

Round recessed mounted Downlight made of die-cast aluminium with white powdercoating finish (RAL 9016) and white reflector, ON-OFF Driver, LED 25W, measurement Ø218mm, narrow mounting trim with a cutout of Ø200mm, luminaires weight is approximately 1700g, CCT 3000K with an LED Output of 3200lm, high color rendering at an index of CRI90, after a lifetime of 50000h min. 80% of the luminous flux with energy efficient CITIZEN LED Chips, 5 years warranty, precise beam characteristic with 18° beam angle, degree of housing protection according to DIN EN 60529 (IP54)

# Dimension

Light Temperature Colour/Finish 3000K powder-coated