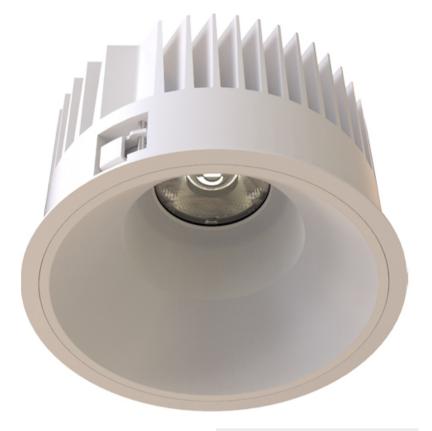

## TL1-9301825F-WW

Round recessed mounted Downlight made of die-cast aluminium with white powdercoating finish (RAL 9016) and white reflector, ON-OFF Driver, LED 25W, measurement Ø218mm, narrow mounting trim with a cutout of Ø200mm, luminaires weight is approximately 1700g, CCT 3000K with an LED Output of 3200lm, high color rendering at an index of CRI90, after a lifetime of 50000h min. 80% of the luminous flux with energy efficient CITIZEN LED Chips, 5 years warranty, precise beam characteristic with 18° beam angle, degree of housing protection according to DIN EN 60529 (IP54)