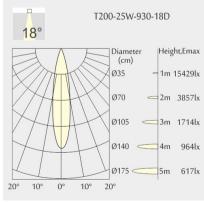

ast aluminium with white powdercoating finish (RAL 9016) and white reflector, ON-OFF Driver, LED 25W, measurement Ø218mm, narrow mounting trim with a cutout of Ø200mm, luminaires weight is approximately 1700g, CCT 3000K with an LED Output of 3200lm, high color rendering at an index of CRI90, after a lifetime of 50000h min. 80% of the luminous flux with energy efficient CITIZEN LED Chips, 5 years warranty, precise beam characteristic with 18° beam angle, degree of housing protection according to DIN EN 60529 (IP54)

Type IP 54 Ceiling 36V 28W W Material die-cast aluminium

Brand

# Designer

Neko Neko

#### **Electrical Characteristics**

### Photometric Data

Beam Angle: 18° W

# Downloads

▶ Instructions

▶ Photometry

# Dimension

Light Temperature Colour/Finish 3000K powder-coated