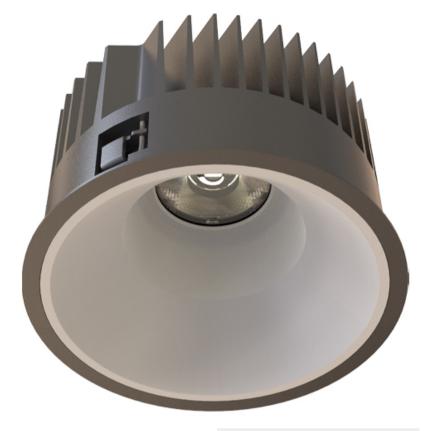

## TL1-9301825P-BW

Round recessed mounted Downlight made of die-cast aluminium with black powdercoating finish (RAL 9005) and white reflector, Phase Dim Driver, LED 25W, measurement Ø218mm, narrow mounting trim with a cutout of Ø200mm, luminaires weight is approximately 1700g, CCT 3000K with an LED Output of 3200lm, high color rendering at an index of CRI90, after a lifetime of 50000h min. 80% of the luminous flux with energy efficient CITIZEN LED Chips, 5 years warranty, precise beam characteristic with 18° beam angle, degree of housing protection according to DIN EN 60529 (IP54)