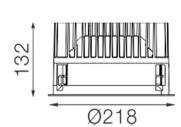

## TL1-9301825P-BW

Round recessed mounted Downlight made of die-cast aluminium with black powdercoating finish (RAL 9005) and white reflector, Phase Dim Driver, LED 25W, measurement Ø218mm, narrow mounting trim with a cutout of Ø200mm, luminaires weight is approximately 1700g, CCT 3000K with an LED Output of 3200lm, high color rendering at an index of CRI90, after a lifetime of 50000h min. 80% of the luminous flux with energy efficient CITIZEN LED Chips, 5 years warranty, precise beam characteristic with 18° beam angle, degree of housing protection according to DIN EN 60529 (IP54)

## Dimension

die-cast aluminium

Light Temperature Colour/Finish
3000K powder-coated