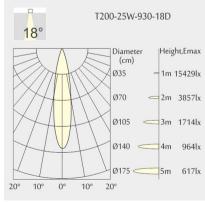

## TL1-9301825P-BW

Round recessed mounted Downlight made of die-cast aluminium with black powdercoating finish (RAL 9005) and white reflector, Phase Dim Driver, LED 25W, measurement Ø218mm, narrow mounting trim with a cutout of Ø200mm, luminaires weight is approximately 1700g, CCT 3000K with an LED Output of 3200lm, high color rendering at an index of CRI90, after a lifetime of 50000h min. 80% of the luminous flux with energy efficient CITIZEN LED Chips, 5 years warranty, precise beam characteristic with 18° beam angle, degree of housing protection according to DIN EN 60529 (IP54)

Ceiling

IP 54

36V

28W W

Material Photometric Data

Beam Angle: 18° W