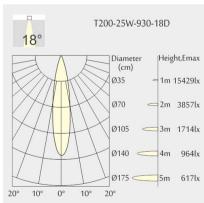

# TL1-9301825P-WW

Round recessed mounted Downlight made of die-cast aluminium with white powdercoating finish (RAL 9016) and white reflector, Phase Dim Driver, LED 25W, measurement Ø218mm, narrow mounting trim with a cutout of Ø200mm, luminaires weight is approximately 1700g, CCT 3000K with an LED Output of 3200lm, high color rendering at an index of CRI90, after a lifetime of 50000h min. 80% of the luminous flux with energy efficient CITIZEN LED Chips, 5 years warranty, precise beam characteristic with 18° beam angle, degree of housing protection according to DIN EN 60529 (IP54)

#### Photometric Data

die-cast aluminium

Beam Angle: 18° W