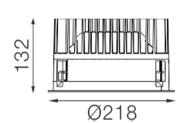

# TL1-9301825P-WW

Round recessed mounted Downlight made of die-cast aluminium with white powdercoating finish (RAL 9016) and white reflector, Phase Dim Driver, LED 25W, measurement Ø218mm, narrow mounting trim with a cutout of Ø200mm, luminaires weight is approximately 1700g, CCT 3000K with an LED Output of 3200lm, high color rendering at an index of CRI90, after a lifetime of 50000h min. 80% of the luminous flux with energy efficient CITIZEN LED Chips, 5 years warranty, precise beam characteristic with 18° beam angle, degree of housing protection according to DIN EN 60529 (IP54)

# Light Temperature

Dimension