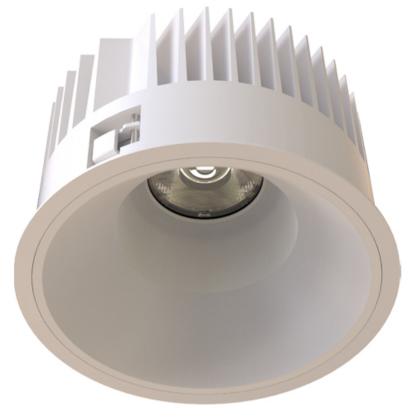

# TL1-9301825P-WW

Round recessed mounted Downlight made of die-cast aluminium with white powdercoating finish (RAL 9016) and white reflector, Phase Dim Driver, LED 25W, measurement Ø218mm, narrow mounting trim with a cutout of Ø200mm, luminaires weight is approximately 1700g, CCT 3000K with an LED Output of 3200lm, high color rendering at an index of CRI90, after a lifetime of 50000h min. 80% of the luminous flux with energy efficient CITIZEN LED Chips, 5 years warranty, precise beam characteristic with 18° beam angle, degree of housing protection according to DIN EN 60529 (IP54)