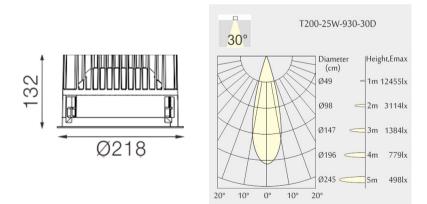

Dimension

| Light Temperature | Colour/Finish |
|-------------------|---------------|
| 3000K             | powder-coated |
|                   |               |