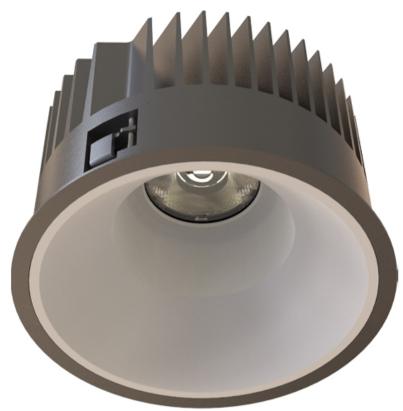

Round recessed mounted Downlight made of die-cast aluminium with black powdercoating finish (RAL 9005) and white reflector, 1-10V Dim Driver, LED 25W, measurement Ø218mm, narrow mounting trim with a cutout of Ø200mm, luminaires weight is approximately 1700g, CCT 3000K with an LED Output of 3200lm, high color rendering at an index of CRI90, after a lifetime of 50000h min. 80% of the luminous flux with energy efficient CITIZEN LED Chips, 5 years warranty, beam characteristic with 30° beam angle, degree of housing protection according to DIN EN 60529 (IP54)