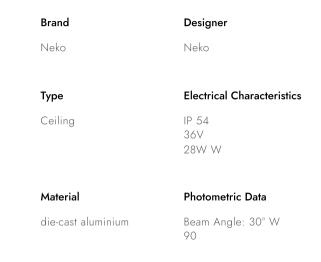

| TL1-9303025A-WM |
|-----------------|
|                 |

Round recessed mounted Downlight made of die-cast aluminium with white powdercoating finish (RAL 9016) and matt reflector, 1-10V Dim Driver, LED 25W, measurement Ø218mm, narrow mounting trim with a cutout of Ø200mm, luminaires weight is approximately 1700g, CCT 3000K with an LED Output of 3200lm, high color rendering at an index of CRI90, after a lifetime of 50000h min. 80% of the luminous flux with energy efficient CITIZEN LED Chips, 5 years warranty, beam characteristic with 30° beam angle, lighting perfectly suitable for reading, writing as well as computer and control work according to DIN EN 12464-1 (UGR<19), degree of housing protection according to DIN EN 60529 (IP54)