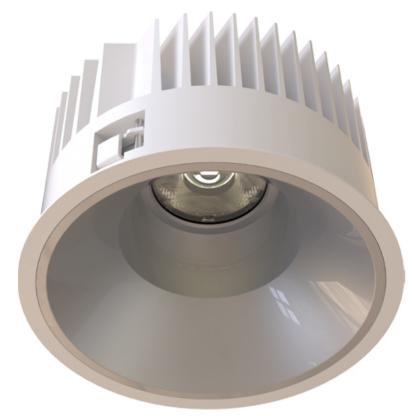

| TL1-9303025A-WM |
|-----------------|
|                 |

Round recessed mounted Downlight made of die-cast aluminium with white powdercoating finish (RAL 9016) and matt reflector, 1-10V Dim Driver, LED 25W, measurement Ø218mm, narrow mounting trim with a cutout of Ø200mm, luminaires weight is approximately 1700g, CCT 3000K with an LED Output of 3200lm, high color rendering at an index of CRI90, after a lifetime of 50000h min. 80% of the luminous flux with energy efficient CITIZEN LED Chips, 5 years warranty, beam characteristic with 30° beam angle, lighting perfectly suitable for reading, writing as well as computer and control work according to DIN EN 12464-1 (UGR<19), degree of housing protection according to DIN EN 60529 (IP54)