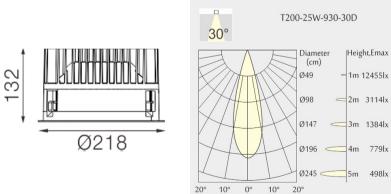

| TL1-9303025A-WM |
|-----------------|
|                 |

Round recessed mounted Downlight made of die-cast aluminium with white powdercoating finish (RAL 9016) and matt reflector, 1-10V Dim Driver, LED 25W, measurement Ø218mm, narrow mounting trim with a cutout of Ø200mm, luminaires weight is approximately 1700g, CCT 3000K with an LED Output of 3200lm, high color rendering at an index of CRI90, after a lifetime of 50000h min. 80% of the luminous flux with energy efficient CITIZEN LED Chips, 5 years warranty, beam characteristic with 30° beam angle, lighting perfectly suitable for reading, writing as well as computer and control work according to DIN EN 12464-1 (UGR<19), degree of housing protection according to DIN EN 60529 (IP54)

Instructions
Photometry

Dimension

Light Temperature

3000K

Colour/Finish

powder-coated