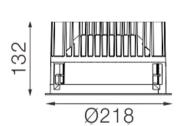

## TL1-9303025N-WW

Round recessed mounted Downlight made of die-cast aluminium with white powdercoating finish (RAL 9016) and white reflector, LED 25W, measurement Ø218mm, narrow mounting trim with a cutout of Ø200mm, luminaires weight is approximately 1700g, CCT 3000K with an LED Output of 3200lm, high color rendering at an index of CRI90, after a lifetime of 50000h min. 80% of the luminous flux with energy efficient CITIZEN LED Chips, 5 years warranty, beam characteristic with 30° beam angle, degree of housing protection according to DIN EN 60529 (IP54)

## Dimension

Brand

Neko

Designer Neko

Light Temperature Colour/Finish 3000K powder-coated