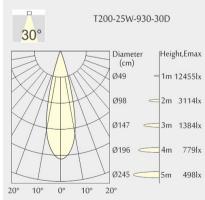

## Downloads

▶ Instructions

▶ Photometry

**Electrical Characteristics** Type IP 54 Ceiling 36V 28W W Material Photometric Data die-cast aluminium Beam Angle: 30° W