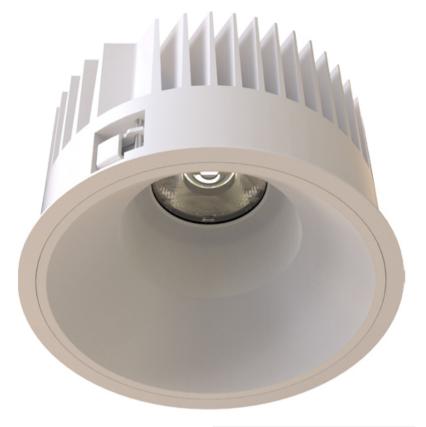

## TL1-9303025N-WW

Round recessed mounted Downlight made of die-cast aluminium with white powdercoating finish (RAL 9016) and white reflector, LED 25W, measurement Ø218mm, narrow mounting trim with a cutout of Ø200mm, luminaires weight is approximately 1700g, CCT 3000K with an LED Output of 3200lm, high color rendering at an index of CRI90, after a lifetime of 50000h min. 80% of the luminous flux with energy efficient CITIZEN LED Chips, 5 years warranty, beam characteristic with 30° beam angle, degree of housing protection according to DIN EN 60529 (IP54)