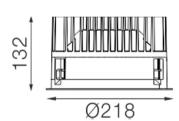

## TL1-9303025P-WM

Round recessed mounted Downlight made of die-cast aluminium with white powdercoating finish (RAL 9016) and matt reflector, Phase Dim Driver, LED 25W, measurement Ø218mm, narrow mounting trim with a cutout of Ø200mm, luminaires weight is approximately 1700g, CCT 3000K with an LED Output of 3200lm, high color rendering at an index of CRI90, after a lifetime of 50000h min. 80% of the luminous flux with energy efficient CITIZEN LED Chips, 5 years warranty, beam characteristic with 30° beam angle, lighting perfectly suitable for reading, writing as well as computer and control work according to DIN EN 12464-1 (UGR<19), degree of housing protection according to DIN EN 60529 (IP54)

## Dimension

Light Temperature Colour/Finish
3000K powder-coated