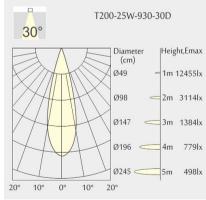

MaterialPhotometric Datadie-cast aluminiumBeam Angle: 30° W

## TL1-9303025P-WM

Round recessed mounted Downlight made of die-cast aluminium with white powdercoating finish (RAL 9016) and matt reflector, Phase Dim Driver, LED 25W, measurement Ø218mm, narrow mounting trim with a cutout of Ø200mm, luminaires weight is approximately 1700g, CCT 3000K with an LED Output of 3200lm, high color rendering at an index of CRI90, after a lifetime of 50000h min. 80% of the luminous flux with energy efficient CITIZEN LED Chips, 5 years warranty, beam characteristic with 30° beam angle, lighting perfectly suitable for reading, writing as well as computer and control work according to DIN EN 12464-1 (UGR<19), degree of housing protection according to DIN EN 60529 (IP54)