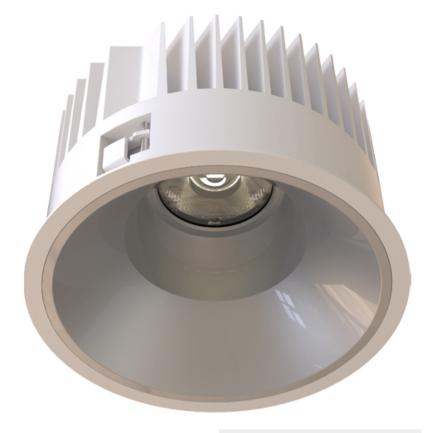

## TL1-9303025P-WM

Round recessed mounted Downlight made of die-cast aluminium with white powdercoating finish (RAL 9016) and matt reflector, Phase Dim Driver, LED 25W, measurement Ø218mm, narrow mounting trim with a cutout of Ø200mm, luminaires weight is approximately 1700g, CCT 3000K with an LED Output of 3200lm, high color rendering at an index of CRI90, after a lifetime of 50000h min. 80% of the luminous flux with energy efficient CITIZEN LED Chips, 5 years warranty, beam characteristic with 30° beam angle, lighting perfectly suitable for reading, writing as well as computer and control work according to DIN EN 12464-1 (UGR<19), degree of housing protection according to DIN EN 60529 (IP54)