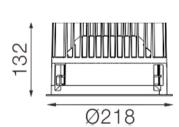

## TL1-9306025A-BW

Round recessed mounted Downlight made of die-cast aluminium with black powdercoating finish (RAL 9005) and white reflector, 1-10V Dim Driver, LED 25W, measurement Ø218mm, narrow mounting trim with a cutout of Ø200mm, luminaires weight is approximately 1700g, CCT 3000K with an LED Output of 3200lm, high color rendering at an index of CRI90, after a lifetime of 50000h min. 80% of the luminous flux with energy efficient CITIZEN LED Chips, 5 years warranty, beam characteristic with 60° beam angle, degree of housing protection according to DIN EN 60529 (IP54)

## Dimension

| Light Temperature | Colour/Finish |
|-------------------|---------------|
| 3000K             | powder-coated |
|                   |               |