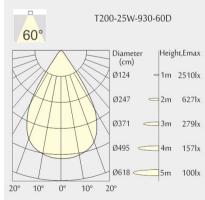

## TL1-9306025A-BW

Round recessed mounted Downlight made of die-cast aluminium with black powdercoating finish (RAL 9005) and white reflector, 1-10V Dim Driver, LED 25W, measurement Ø218mm, narrow mounting trim with a cutout of Ø200mm, luminaires weight is approximately 1700g, CCT 3000K with an LED Output of 3200lm, high color rendering at an index of CRI90, after a lifetime of 50000h min. 80% of the luminous flux with energy efficient CITIZEN LED Chips, 5 years warranty, beam characteristic with 60° beam angle, degree of housing protection according to DIN EN 60529 (IP54)

| Ceiling | IP 54 |
|---------|-------|
|         | 36V   |
|         | 28W W |

| Material           | Photometric Data        |
|--------------------|-------------------------|
| die-cast aluminium | Beam Angle: 60° W<br>90 |