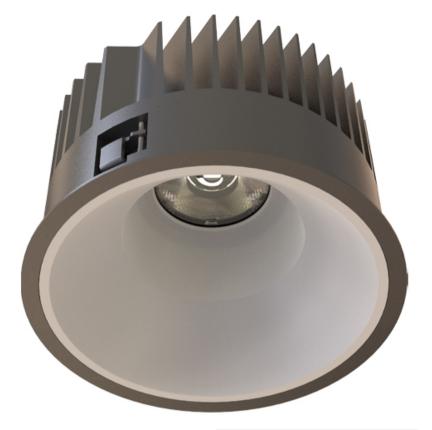

## TL1-9306025A-BW

Round recessed mounted Downlight made of die-cast aluminium with black powdercoating finish (RAL 9005) and white reflector, 1-10V Dim Driver, LED 25W, measurement Ø218mm, narrow mounting trim with a cutout of Ø200mm, luminaires weight is approximately 1700g, CCT 3000K with an LED Output of 3200lm, high color rendering at an index of CRI90, after a lifetime of 50000h min. 80% of the luminous flux with energy efficient CITIZEN LED Chips, 5 years warranty, beam characteristic with 60° beam angle, degree of housing protection according to DIN EN 60529 (IP54)