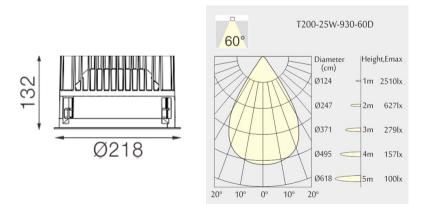

Round recessed mounted Downlight made of die-cast aluminium with black powdercoating finish (RAL 9005) and white reflector, DALI Dim Driver, LED 25W, measurement Ø218mm, narrow mounting trim with a cutout of Ø200mm, luminaires weight is approximately 1700g, CCT 3000K with an LED Output of 3200lm, high color rendering at an index of CRI90, after a lifetime of 50000h min. 80% of the luminous flux with energy efficient CITIZEN LED Chips, 5 years warranty, beam characteristic with 60° beam angle, degree of housing protection according to DIN EN 60529 (IP54)

Downloads

Photometry

| Neko               | Neko                       |
|--------------------|----------------------------|
| Туре               | Electrical Characteristics |
| Ceiling            | IP 54<br>36V<br>28W W      |
| Material           | Photometric Data           |
| die-cast aluminium | Beam Angle: 60° W<br>90    |

Designer

Dimension

Brand

| Light Temperature | Colour/Finish |
|-------------------|---------------|
| 3000K             | powder-coated |
|                   |               |