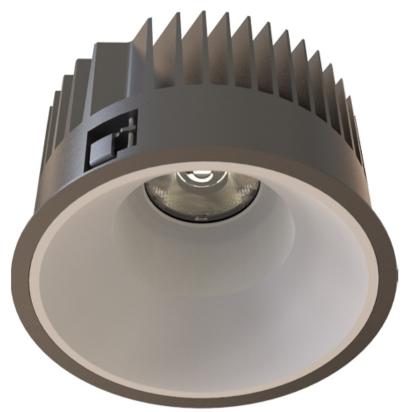

Round recessed mounted Downlight made of die-cast aluminium with black powdercoating finish (RAL 9005) and white reflector, DALI Dim Driver, LED 25W, measurement Ø218mm, narrow mounting trim with a cutout of Ø200mm, luminaires weight is approximately 1700g, CCT 3000K with an LED Output of 3200lm, high color rendering at an index of CRI90, after a lifetime of 50000h min. 80% of the luminous flux with energy efficient CITIZEN LED Chips, 5 years warranty, beam characteristic with 60° beam angle, degree of housing protection according to DIN EN 60529 (IP54)