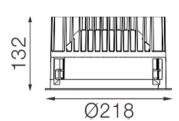

## TL1-9306025D-WM

Round recessed mounted Downlight made of die-cast aluminium with white powdercoating finish (RAL 9016) and matt reflector, DALI Dim Driver, LED 25W, measurement Ø218mm, narrow mounting trim with a cutout of Ø200mm, luminaires weight is approximately 1700g, CCT 3000K with an LED Output of 3200lm, high color rendering at an index of CRI90, after a lifetime of 50000h min. 80% of the luminous flux with energy efficient CITIZEN LED Chips, 5 years warranty, beam characteristic with 60° beam angle, lighting perfectly suitable for reading, writing as well as computer and control work according to DIN EN 12464-1 (UGR<19), degree of housing protection according to DIN EN 60529 (IP54)

## Dimension

Light Temperature Colour/Finish
3000K powder-coated