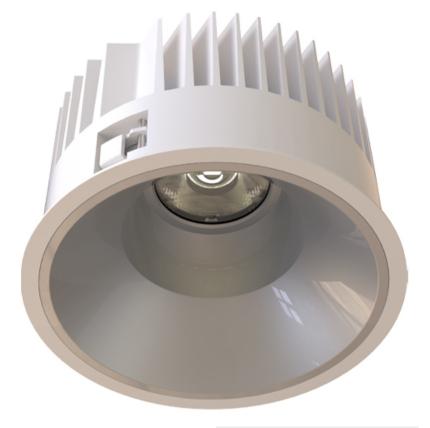

## TL1-9306025D-WM

Round recessed mounted Downlight made of die-cast aluminium with white powdercoating finish (RAL 9016) and matt reflector, DALI Dim Driver, LED 25W, measurement Ø218mm, narrow mounting trim with a cutout of Ø200mm, luminaires weight is approximately 1700g, CCT 3000K with an LED Output of 3200lm, high color rendering at an index of CRI90, after a lifetime of 50000h min. 80% of the luminous flux with energy efficient CITIZEN LED Chips, 5 years warranty, beam characteristic with 60° beam angle, lighting perfectly suitable for reading, writing as well as computer and control work according to DIN EN 12464-1 (UGR<19), degree of housing protection according to DIN EN 60529 (IP54)