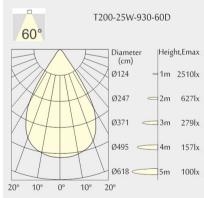

MaterialPhotometric Datadie-cast aluminiumBeam Angle: 60° W

## Downloads

▶ Instructions

Photometry