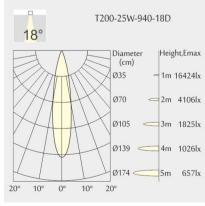

## TL1-9401825A-BM

Round recessed mounted Downlight made of die-cast aluminium with black powdercoating finish (RAL 9005) and matt reflector, 1-10V Dim Driver, LED 25W, measurement Ø218mm, narrow mounting trim with a cutout of Ø200mm, luminaires weight is approximately 1700g, CCT 4000K with an LED Output of 3400lm, high color rendering at an index of CRI90, after a lifetime of 50000h min. 80% of the luminous flux with energy efficient CITIZEN LED Chips, 5 years warranty, precise beam characteristic with 18° beam angle, lighting perfectly suitable for reading, writing as well as computer and control work according to DIN EN 12464-1 (UGR<19), degree of housing protection according to DIN EN 60529 (IP54)

MaterialPhotometric Datadie-cast aluminiumBeam Angle: 18° W

90