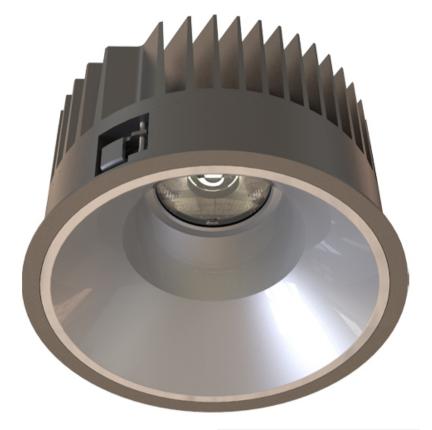

## TL1-9401825A-BM

Round recessed mounted Downlight made of die-cast aluminium with black powdercoating finish (RAL 9005) and matt reflector, 1-10V Dim Driver, LED 25W, measurement Ø218mm, narrow mounting trim with a cutout of Ø200mm, luminaires weight is approximately 1700g, CCT 4000K with an LED Output of 3400lm, high color rendering at an index of CRI90, after a lifetime of 50000h min. 80% of the luminous flux with energy efficient CITIZEN LED Chips, 5 years warranty, precise beam characteristic with 18° beam angle, lighting perfectly suitable for reading, writing as well as computer and control work according to DIN EN 12464-1 (UGR<19), degree of housing protection according to DIN EN 60529 (IP54)

| Brand   | Designer                   |
|---------|----------------------------|
| Neko    | Neko                       |
|         |                            |
| Туре    | Electrical Characteristics |
| Ceiling | IP 54<br>36V               |

## Dimension

Light Temperature Colour/Finish
4000K powder-coated