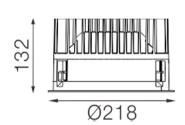

## TL1-9401825A-BM

Round recessed mounted Downlight made of die-cast aluminium with black powdercoating finish (RAL 9005) and matt reflector, 1-10V Dim Driver, LED 25W, measurement Ø218mm, narrow mounting trim with a cutout of Ø200mm, luminaires weight is approximately 1700g, CCT 4000K with an LED Output of 3400lm, high color rendering at an index of CRI90, after a lifetime of 50000h min. 80% of the luminous flux with energy efficient CITIZEN LED Chips, 5 years warranty, precise beam characteristic with 18° beam angle, lighting perfectly suitable for reading, writing as well as computer and control work according to DIN EN 12464-1 (UGR<19), degree of housing protection according to DIN EN 60529 (IP54)

## Dimension

Light Temperature Colour/Finish
4000K powder-coated