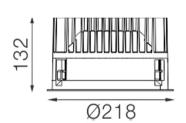

## TL1-9401825D-BB

Round recessed mounted Downlight made of die-cast aluminium with black powdercoating finish (RAL 9005) and black reflector, DALI Dim Driver, LED 25W, measurement Ø218mm, narrow mounting trim with a cutout of Ø200mm, luminaires weight is approximately 1700g, CCT 4000K with an LED Output of 3400lm, high color rendering at an index of CRI90, after a lifetime of 50000h min. 80% of the luminous flux with energy efficient CITIZEN LED Chips, 5 years warranty, precise beam characteristic with 18° beam angle, lighting perfectly suitable for reading, writing as well as computer and control work according to DIN EN 12464-1 (UGR<19), degree of housing protection according to DIN EN 60529 (IP54)

## Dimension

Light Temperature Colour/Finish
4000K powder-coated