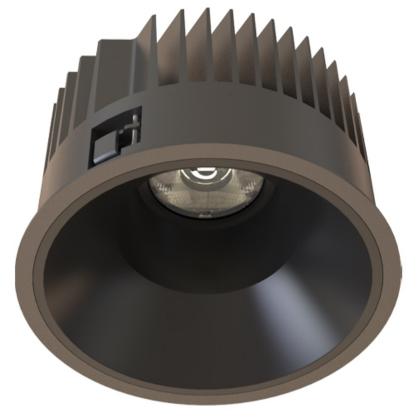

## TL1-9401825D-BB

Round recessed mounted Downlight made of die-cast aluminium with black powdercoating finish (RAL 9005) and black reflector, DALI Dim Driver, LED 25W, measurement Ø218mm, narrow mounting trim with a cutout of Ø200mm, luminaires weight is approximately 1700g, CCT 4000K with an LED Output of 3400lm, high color rendering at an index of CRI90, after a lifetime of 50000h min. 80% of the luminous flux with energy efficient CITIZEN LED Chips, 5 years warranty, precise beam characteristic with 18° beam angle, lighting perfectly suitable for reading, writing as well as computer and control work according to DIN EN 12464-1 (UGR<19), degree of housing protection according to DIN EN 60529 (IP54)