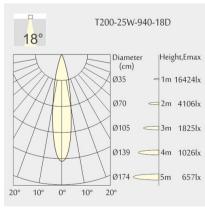

## TL1-9401825D-BB

Round recessed mounted Downlight made of die-cast aluminium with black powdercoating finish (RAL 9005) and black reflector, DALI Dim Driver, LED 25W, measurement Ø218mm, narrow mounting trim with a cutout of Ø200mm, luminaires weight is approximately 1700g, CCT 4000K with an LED Output of 3400lm, high color rendering at an index of CRI90, after a lifetime of 50000h min. 80% of the luminous flux with energy efficient CITIZEN LED Chips, 5 years warranty, precise beam characteristic with 18° beam angle, lighting perfectly suitable for reading, writing as well as computer and control work according to DIN EN 12464-1 (UGR<19), degree of housing protection according to DIN EN 60529 (IP54)

MaterialPhotometric Datadie-cast aluminiumBeam Angle: 18° W

90