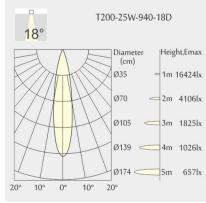

## TL1-9401825P-BM

Round recessed mounted Downlight made of die-cast aluminium with black powdercoating finish (RAL 9005) and matt reflector, Phase Dim Driver, LED 25W, measurement Ø218mm, narrow mounting trim with a cutout of Ø200mm, luminaires weight is approximately 1700g, CCT 4000K with an LED Output of 3400lm, high color rendering at an index of CRI90, after a lifetime of 50000h min. 80% of the luminous flux with energy efficient CITIZEN LED Chips, 5 years warranty, precise beam characteristic with 18° beam angle, lighting perfectly suitable for reading, writing as well as computer and control work according to DIN EN 12464-1 (UGR<19), degree of housing protection according to DIN EN 60529 (IP54)

MaterialPhotometric Datadie-cast aluminiumBeam Angle: 18° W

90