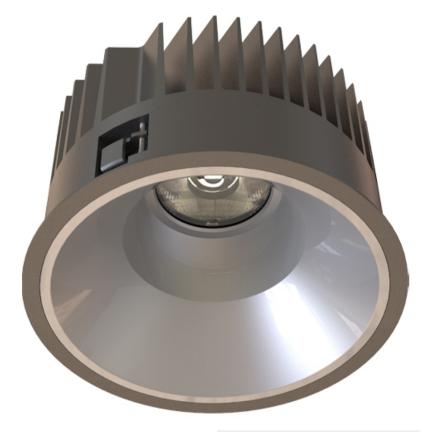

## TL1-9401825P-BM

Round recessed mounted Downlight made of die-cast aluminium with black powdercoating finish (RAL 9005) and matt reflector, Phase Dim Driver, LED 25W, measurement Ø218mm, narrow mounting trim with a cutout of Ø200mm, luminaires weight is approximately 1700g, CCT 4000K with an LED Output of 3400lm, high color rendering at an index of CRI90, after a lifetime of 50000h min. 80% of the luminous flux with energy efficient CITIZEN LED Chips, 5 years warranty, precise beam characteristic with 18° beam angle, lighting perfectly suitable for reading, writing as well as computer and control work according to DIN EN 12464-1 (UGR<19), degree of housing protection according to DIN EN 60529 (IP54)

MaterialPhotometric Datadie-cast aluminiumBeam Angle: 18° W

90

## Dimension

Light Temperature Colour/Finish
4000K powder-coated