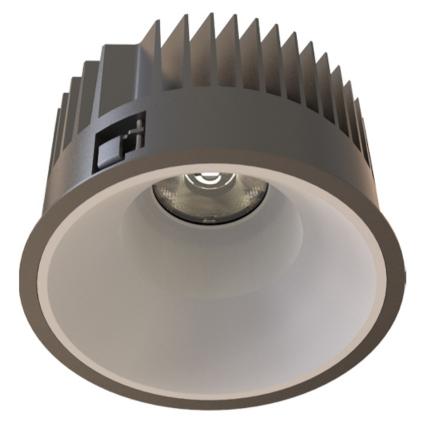

## TL1-9403025A-BW

Round recessed mounted Downlight made of die-cast aluminium with black powdercoating finish (RAL 9005) and white reflector, 1-10V Dim Driver, LED 25W, measurement Ø218mm, narrow mounting trim with a cutout of Ø200mm, luminaires weight is approximately 1700g, CCT 4000K with an LED Output of 3400lm, high color rendering at an index of CRI90, after a lifetime of 50000h min. 80% of the luminous flux with energy efficient CITIZEN LED Chips, 5 years warranty, beam characteristic with 30° beam angle, degree of housing protection according to DIN EN 60529 (IP54)