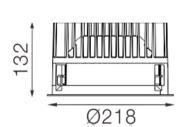

## TL1-9403025A-BW

Round recessed mounted Downlight made of die-cast aluminium with black powdercoating finish (RAL 9005) and white reflector, 1-10V Dim Driver, LED 25W, measurement Ø218mm, narrow mounting trim with a cutout of Ø200mm, luminaires weight is approximately 1700g, CCT 4000K with an LED Output of 3400lm, high color rendering at an index of CRI90, after a lifetime of 50000h min. 80% of the luminous flux with energy efficient CITIZEN LED Chips, 5 years warranty, beam characteristic with 30° beam angle, degree of housing protection according to DIN EN 60529 (IP54)

## Dimension

| Light Temperature | Colour/Finish |
|-------------------|---------------|
| 4000K             | powder-coated |
|                   |               |