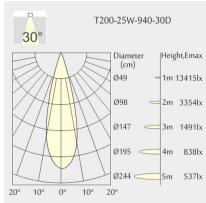

## TL1-9403025A-BW

Round recessed mounted Downlight made of die-cast aluminium with black powdercoating finish (RAL 9005) and white reflector, 1-10V Dim Driver, LED 25W, measurement Ø218mm, narrow mounting trim with a cutout of Ø200mm, luminaires weight is approximately 1700g, CCT 4000K with an LED Output of 3400lm, high color rendering at an index of CRI90, after a lifetime of 50000h min. 80% of the luminous flux with energy efficient CITIZEN LED Chips, 5 years warranty, beam characteristic with 30° beam angle, degree of housing protection according to DIN EN 60529 (IP54)

## Neko Neko Type Electrical Characteristics Ceiling IP 54 36V 28W W

| Material           | Photometric Data  |
|--------------------|-------------------|
| die-cast aluminium | Beam Angle: 30° W |