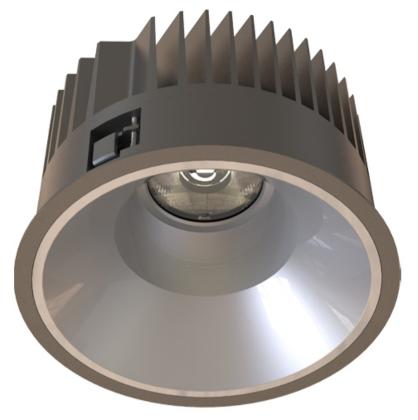

## TL1-9403025D-BM

Round recessed mounted Downlight made of die-cast aluminium with black powdercoating finish (RAL 9005) and matt reflector, DALI Dim Driver, LED 25W, measurement Ø218mm, narrow mounting trim with a cutout of Ø200mm, luminaires weight is approximately 1700g, CCT 4000K with an LED Output of 3400lm, high color rendering at an index of CRI90, after a lifetime of 50000h min. 80% of the luminous flux with energy efficient CITIZEN LED Chips, 5 years warranty, beam characteristic with 30° beam angle, lighting perfectly suitable for reading, writing as well as computer and control work according to DIN EN 12464-1 (UGR<19), degree of housing protection according to DIN EN 60529 (IP54)

## Dimension

Material

Light Temperature Colour/Finish
4000K powder-coated