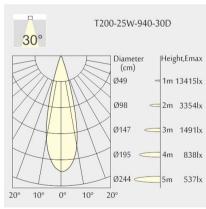

die-cast aluminium Beam Angle: 30° W

90

Photometric Data

## TL1-9403025D-BM

Round recessed mounted Downlight made of die-cast aluminium with black powdercoating finish (RAL 9005) and matt reflector, DALI Dim Driver, LED 25W, measurement Ø218mm, narrow mounting trim with a cutout of Ø200mm, luminaires weight is approximately 1700g, CCT 4000K with an LED Output of 3400lm, high color rendering at an index of CRI90, after a lifetime of 50000h min. 80% of the luminous flux with energy efficient CITIZEN LED Chips, 5 years warranty, beam characteristic with 30° beam angle, lighting perfectly suitable for reading, writing as well as computer and control work according to DIN EN 12464-1 (UGR<19), degree of housing protection according to DIN EN 60529 (IP54)