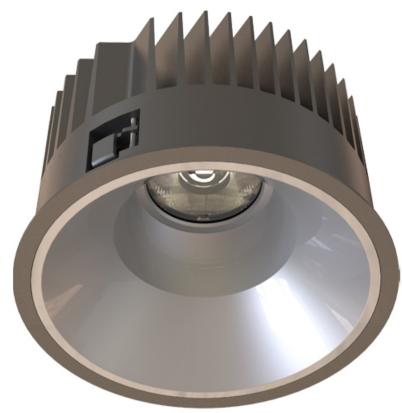

Round recessed mounted Downlight made of die-cast aluminium with black powdercoating finish (RAL 9005) and matt reflector, ON-OFF Driver, LED 25W, measurement Ø218mm, narrow mounting trim with a cutout of Ø200mm, luminaires weight is approximately 1700g, CCT 4000K with an LED Output of 3400lm, high color rendering at an index of CRI90, after a lifetime of 50000h min. 80% of the luminous flux with energy efficient CITIZEN LED Chips, 5 years warranty, beam characteristic with 30° beam angle, lighting perfectly suitable for reading, writing as well as computer and control work according to DIN EN 12464-1 (UGR<19), degree of housing protection according to DIN EN 60529 (IP54)