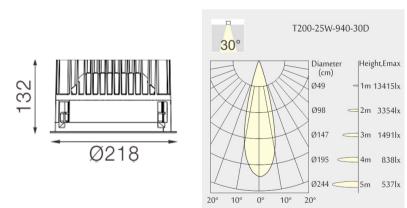

Round recessed mounted Downlight made of die-cast aluminium with black powdercoating finish (RAL 9005) and matt reflector, ON-OFF Driver, LED 25W, measurement Ø218mm, narrow mounting trim with a cutout of Ø200mm, luminaires weight is approximately 1700g, CCT 4000K with an LED Output of 3400lm, high color rendering at an index of CRI90, after a lifetime of 50000h min. 80% of the luminous flux with energy efficient CITIZEN LED Chips, 5 years warranty, beam characteristic with 30° beam angle, lighting perfectly suitable for reading, writing as well as computer and control work according to DIN EN 12464-1 (UGR<19), degree of housing protection according to DIN EN 60529 (IP54)

Instructions ▷ Photometry

Dimension

**Light Temperature** 

Colour/Finish

4000K

powder-coated