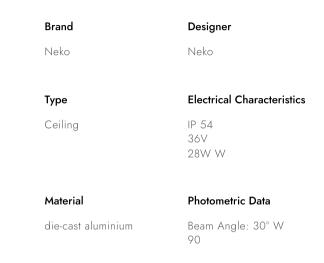

Round recessed mounted Downlight made of die-cast aluminium with black powdercoating finish (RAL 9005) and matt reflector, ON-OFF Driver, LED 25W, measurement Ø218mm, narrow mounting trim with a cutout of Ø200mm, luminaires weight is approximately 1700g, CCT 4000K with an LED Output of 3400lm, high color rendering at an index of CRI90, after a lifetime of 50000h min. 80% of the luminous flux with energy efficient CITIZEN LED Chips, 5 years warranty, beam characteristic with 30° beam angle, lighting perfectly suitable for reading, writing as well as computer and control work according to DIN EN 12464-1 (UGR<19), degree of housing protection according to DIN EN 60529 (IP54)