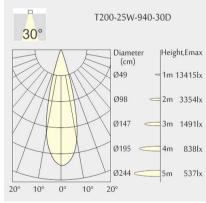

# TL1-9403025F-WW

Round recessed mounted Downlight made of die-cast aluminium with white powdercoating finish (RAL 9016) and white reflector, ON-OFF Driver, LED 25W, measurement Ø218mm, narrow mounting trim with a cutout of Ø200mm, luminaires weight is approximately 1700g, CCT 4000K with an LED Output of 3400lm, high color rendering at an index of CRI90, after a lifetime of 50000h min. 80% of the luminous flux with energy efficient CITIZEN LED Chips, 5 years warranty, beam characteristic with 30° beam angle, degree of housing protection according to DIN EN 60529 (IP54)

## Photometric Data

die-cast aluminium

Beam Angle: 30° W

91