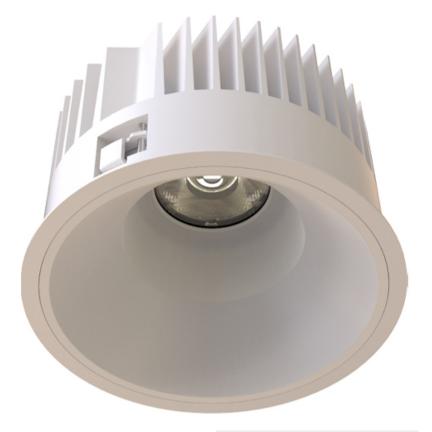

# TL1-9403025F-WW

Round recessed mounted Downlight made of die-cast aluminium with white powdercoating finish (RAL 9016) and white reflector, ON-OFF Driver, LED 25W, measurement Ø218mm, narrow mounting trim with a cutout of Ø200mm, luminaires weight is approximately 1700g, CCT 4000K with an LED Output of 3400lm, high color rendering at an index of CRI90, after a lifetime of 50000h min. 80% of the luminous flux with energy efficient CITIZEN LED Chips, 5 years warranty, beam characteristic with 30° beam angle, degree of housing protection according to DIN EN 60529 (IP54)