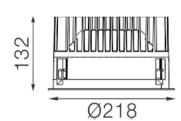

# TL1-9403025F-WW

Round recessed mounted Downlight made of die-cast aluminium with white powdercoating finish (RAL 9016) and white reflector, ON-OFF Driver, LED 25W, measurement Ø218mm, narrow mounting trim with a cutout of Ø200mm, luminaires weight is approximately 1700g, CCT 4000K with an LED Output of 3400lm, high color rendering at an index of CRI90, after a lifetime of 50000h min. 80% of the luminous flux with energy efficient CITIZEN LED Chips, 5 years warranty, beam characteristic with 30° beam angle, degree of housing protection according to DIN EN 60529 (IP54)

#### Dimension