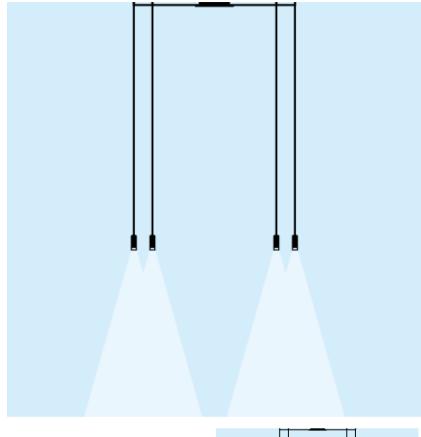

## Wireflow Free-Form

Wireflow Free Form is designed by Arik Levy. The elegant structure of fine cables and LED terminal by Wireflow allows the combination of multiple individual pieces to carry out major graphic lighting installations. Employing CREA product configurator software, the design can be modified to adapt to your specific project requirements. The electrical connection point can be positioned on the ceiling or wall. Available with or without the glass diffuser andup to nine LEDs.