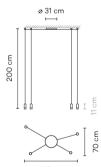

## Dimension

1 Box 0.25x0.42x0.42 m. Vol 0.0441 m3 Gross weight 6 kg Net weight 5 kg

| Light Temperature | Colour/Finish |
|-------------------|---------------|
| 2700K             | Black         |
|                   |               |